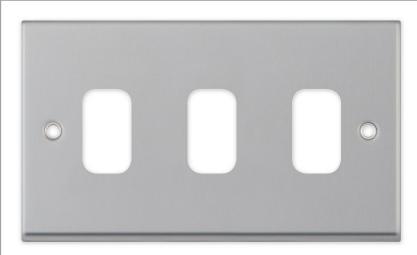

## SGRID360-183

| Code                  | SGRID360-183                                                                                                                                                                                                                                                                                                                                                            |
|-----------------------|-------------------------------------------------------------------------------------------------------------------------------------------------------------------------------------------------------------------------------------------------------------------------------------------------------------------------------------------------------------------------|
| Description           | 7M-PRO - GRID360 Modular Plate - 3 Aperture                                                                                                                                                                                                                                                                                                                             |
| Size                  | 146 x 86mm                                                                                                                                                                                                                                                                                                                                                              |
| Range                 | GRID360                                                                                                                                                                                                                                                                                                                                                                 |
| Colour                | Satin chrome                                                                                                                                                                                                                                                                                                                                                            |
| Material              | Premium grade steel                                                                                                                                                                                                                                                                                                                                                     |
| Included              | M3.5 fixing screws                                                                                                                                                                                                                                                                                                                                                      |
| Weight                | 0.21kg                                                                                                                                                                                                                                                                                                                                                                  |
| Inner Carton Quantity | 10                                                                                                                                                                                                                                                                                                                                                                      |
| Inner Carton Weight   | 2.1kg                                                                                                                                                                                                                                                                                                                                                                   |
| Guarantee             | 5 years                                                                                                                                                                                                                                                                                                                                                                 |
| Barcode               | 5025117014202                                                                                                                                                                                                                                                                                                                                                           |
| Commodity Code        | 85369085                                                                                                                                                                                                                                                                                                                                                                |
| Standards             | BS 5733                                                                                                                                                                                                                                                                                                                                                                 |
| Notes                 | <ul> <li>Grid 360 products offer the most versatile option for wiring accessories</li> <li>Easy to install with no need for yokes - modules screw directly into each plate</li> <li>Over 300 items - thousands of combinations possible to suit every need</li> <li>Sixteen plate finishes from 1 gang to 12 gang to compliment all current Selectric ranges</li> </ul> |