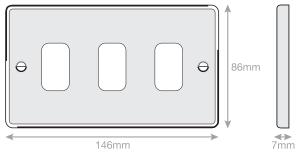

## SGRID360-183

| Code                  | SGRID360-183                                                                                                                                                                                                                                                                                                                                                            |
|-----------------------|-------------------------------------------------------------------------------------------------------------------------------------------------------------------------------------------------------------------------------------------------------------------------------------------------------------------------------------------------------------------------|
| Description           | 7M-PRO - GRID360 Modular Plate - 3 Aperture                                                                                                                                                                                                                                                                                                                             |
| Size                  | 146 x 86mm                                                                                                                                                                                                                                                                                                                                                              |
| Range                 | GRID360                                                                                                                                                                                                                                                                                                                                                                 |
| Colour                | Satin chrome                                                                                                                                                                                                                                                                                                                                                            |
| Material              | Premium grade steel                                                                                                                                                                                                                                                                                                                                                     |
| Included              | M3.5 fixing screws                                                                                                                                                                                                                                                                                                                                                      |
| Weight                | 0.21kg                                                                                                                                                                                                                                                                                                                                                                  |
| Inner Carton Quantity | 10                                                                                                                                                                                                                                                                                                                                                                      |
| Inner Carton Weight   | 2.1kg                                                                                                                                                                                                                                                                                                                                                                   |
| Guarantee             | 5 years                                                                                                                                                                                                                                                                                                                                                                 |
| Barcode               | 5025117014202                                                                                                                                                                                                                                                                                                                                                           |
| Commodity Code        | 85369085                                                                                                                                                                                                                                                                                                                                                                |
| Standards             | BS 5733                                                                                                                                                                                                                                                                                                                                                                 |
| Notes                 | <ul> <li>Grid 360 products offer the most versatile option for wiring accessories</li> <li>Easy to install with no need for yokes - modules screw directly into each plate</li> <li>Over 300 items - thousands of combinations possible to suit every need</li> <li>Sixteen plate finishes from 1 gang to 12 gang to compliment all current Selectric ranges</li> </ul> |