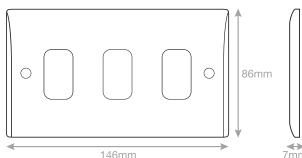

## **SGRID360-169**

|                       | 14011111 /1                                                                                                                                                                                                                                                                                                                                                            | 11111 |
|-----------------------|------------------------------------------------------------------------------------------------------------------------------------------------------------------------------------------------------------------------------------------------------------------------------------------------------------------------------------------------------------------------|-------|
| Code                  | SGRID360-169                                                                                                                                                                                                                                                                                                                                                           |       |
| Description           | Smooth - GRID360 Modular Plate - 3 Aperture                                                                                                                                                                                                                                                                                                                            |       |
| Size                  | 146 x 86mm                                                                                                                                                                                                                                                                                                                                                             |       |
| Range                 | GRID360                                                                                                                                                                                                                                                                                                                                                                |       |
| Colour                | White                                                                                                                                                                                                                                                                                                                                                                  |       |
| Material              | Bakelite                                                                                                                                                                                                                                                                                                                                                               |       |
| Included              | M3.5 fixing screws                                                                                                                                                                                                                                                                                                                                                     |       |
| Weight                | 0.07kg                                                                                                                                                                                                                                                                                                                                                                 |       |
| Inner Carton Quantity | 10                                                                                                                                                                                                                                                                                                                                                                     |       |
| Inner Carton Weight   | 0.7kg                                                                                                                                                                                                                                                                                                                                                                  |       |
| Guarantee             | 30 years                                                                                                                                                                                                                                                                                                                                                               |       |
| Barcode               | 5025117013939                                                                                                                                                                                                                                                                                                                                                          |       |
| Commodity Code        | 85369085                                                                                                                                                                                                                                                                                                                                                               |       |
| Standards             | BS 5733                                                                                                                                                                                                                                                                                                                                                                |       |
| Notes                 | <ul> <li>Grid 360 products offer the most versatile option for wiring accessories</li> <li>Easy to install with no need for yokes - modules screw directly into each plate</li> <li>Over 300 items - thousands of combinations possible to suit every need</li> <li>Sixteen plate finishes from 1 gang to 12 gang to compliment all current Selectric range</li> </ul> | es    |