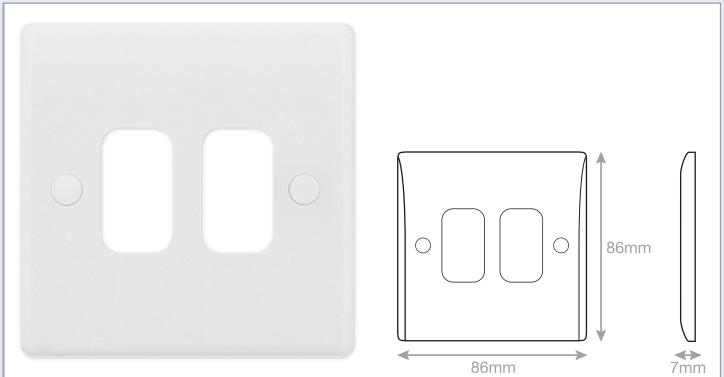

## Data Sheet : SGRID360-168

| Code                  | SGRID360-168                                                                                                                                                                                                                                                                                                                                                            |
|-----------------------|-------------------------------------------------------------------------------------------------------------------------------------------------------------------------------------------------------------------------------------------------------------------------------------------------------------------------------------------------------------------------|
| Description           | Smooth - GRID360 Modular Plate - 2 Aperture                                                                                                                                                                                                                                                                                                                             |
| Size                  | 86 x 86mm                                                                                                                                                                                                                                                                                                                                                               |
| Range                 | GRID360                                                                                                                                                                                                                                                                                                                                                                 |
| Colour                | White                                                                                                                                                                                                                                                                                                                                                                   |
| Material              | Bakelite                                                                                                                                                                                                                                                                                                                                                                |
| Included              | M3.5 fixing screws                                                                                                                                                                                                                                                                                                                                                      |
| Weight                | 0.04kg                                                                                                                                                                                                                                                                                                                                                                  |
| Inner Carton Quantity | 20                                                                                                                                                                                                                                                                                                                                                                      |
| Inner Carton Weight   | 0.8kg                                                                                                                                                                                                                                                                                                                                                                   |
| Guarantee             | 30 years                                                                                                                                                                                                                                                                                                                                                                |
| Barcode               | 5025117013922                                                                                                                                                                                                                                                                                                                                                           |
| Commodity Code        | 85369085                                                                                                                                                                                                                                                                                                                                                                |
| Standards             | BS 5733                                                                                                                                                                                                                                                                                                                                                                 |
| Notes                 | <ul> <li>Grid 360 products offer the most versatile option for wiring accessories</li> <li>Easy to install with no need for yokes - modules screw directly into each plate</li> <li>Over 300 items - thousands of combinations possible to suit every need</li> <li>Sixteen plate finishes from 1 gang to 12 gang to compliment all current Selectric ranges</li> </ul> |