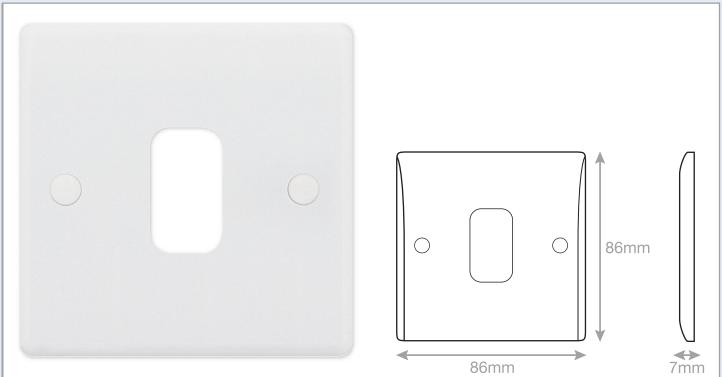

## Data Sheet : SGRID360-167

| Code                  | SGRID360-167                                                                                                                                                                                                                                                                                                                                                            |
|-----------------------|-------------------------------------------------------------------------------------------------------------------------------------------------------------------------------------------------------------------------------------------------------------------------------------------------------------------------------------------------------------------------|
| Description           | Smooth - GRID360 Modular Plate - 1 Aperture                                                                                                                                                                                                                                                                                                                             |
| Size                  | 86 x 86mm                                                                                                                                                                                                                                                                                                                                                               |
| Range                 | GRID360                                                                                                                                                                                                                                                                                                                                                                 |
| Colour                | White                                                                                                                                                                                                                                                                                                                                                                   |
| Material              | Bakelite                                                                                                                                                                                                                                                                                                                                                                |
| Included              | M3.5 fixing screws                                                                                                                                                                                                                                                                                                                                                      |
| Weight                | 0.05kg                                                                                                                                                                                                                                                                                                                                                                  |
| Inner Carton Quantity | 20                                                                                                                                                                                                                                                                                                                                                                      |
| Inner Carton Weight   | 1kg                                                                                                                                                                                                                                                                                                                                                                     |
| Guarantee             | 30 years                                                                                                                                                                                                                                                                                                                                                                |
| Barcode               | 5025117013915                                                                                                                                                                                                                                                                                                                                                           |
| Commodity Code        | 85369085                                                                                                                                                                                                                                                                                                                                                                |
| Standards             | BS 5733                                                                                                                                                                                                                                                                                                                                                                 |
| Notes                 | <ul> <li>Grid 360 products offer the most versatile option for wiring accessories</li> <li>Easy to install with no need for yokes - modules screw directly into each plate</li> <li>Over 300 items - thousands of combinations possible to suit every need</li> <li>Sixteen plate finishes from 1 gang to 12 gang to compliment all current Selectric ranges</li> </ul> |