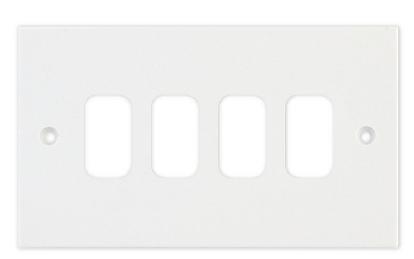

## **SGRID360-163**

| Code                  | SGRID360-163                                                                                                                                                                                                                                                                                                                                                            |
|-----------------------|-------------------------------------------------------------------------------------------------------------------------------------------------------------------------------------------------------------------------------------------------------------------------------------------------------------------------------------------------------------------------|
| Description           | Square - GRID360 Modular Plate - 4 Aperture                                                                                                                                                                                                                                                                                                                             |
| Size                  | 146 x 86mm                                                                                                                                                                                                                                                                                                                                                              |
| Range                 | GRID360                                                                                                                                                                                                                                                                                                                                                                 |
| Colour                | White                                                                                                                                                                                                                                                                                                                                                                   |
| Material              | Bakelite                                                                                                                                                                                                                                                                                                                                                                |
| Included              | M3.5 fixing screws                                                                                                                                                                                                                                                                                                                                                      |
| Weight                | 0.07kg                                                                                                                                                                                                                                                                                                                                                                  |
| Inner Carton Quantity | 10                                                                                                                                                                                                                                                                                                                                                                      |
| Inner Carton Weight   | 0.7kg                                                                                                                                                                                                                                                                                                                                                                   |
| Guarantee             | 25 years                                                                                                                                                                                                                                                                                                                                                                |
| Barcode               | 5025117013878                                                                                                                                                                                                                                                                                                                                                           |
| Commodity Code        | 85369085                                                                                                                                                                                                                                                                                                                                                                |
| Standards             | BS 5733                                                                                                                                                                                                                                                                                                                                                                 |
| Notes                 | <ul> <li>Grid 360 products offer the most versatile option for wiring accessories</li> <li>Easy to install with no need for yokes - modules screw directly into each plate</li> <li>Over 300 items - thousands of combinations possible to suit every need</li> <li>Sixteen plate finishes from 1 gang to 12 gang to compliment all current Selectric ranges</li> </ul> |