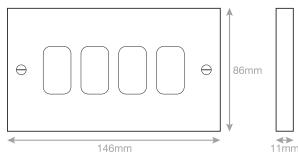

## **SGRID360-163**

| Code                  | SGRID360-163                                                                                                                                                                                                                                                                                                                                                            |
|-----------------------|-------------------------------------------------------------------------------------------------------------------------------------------------------------------------------------------------------------------------------------------------------------------------------------------------------------------------------------------------------------------------|
| Description           | Square - GRID360 Modular Plate - 4 Aperture                                                                                                                                                                                                                                                                                                                             |
| Size                  | 146 x 86mm                                                                                                                                                                                                                                                                                                                                                              |
| Range                 | GRID360                                                                                                                                                                                                                                                                                                                                                                 |
| Colour                | White                                                                                                                                                                                                                                                                                                                                                                   |
| Material              | Bakelite                                                                                                                                                                                                                                                                                                                                                                |
| Included              | M3.5 fixing screws                                                                                                                                                                                                                                                                                                                                                      |
| Weight                | 0.07kg                                                                                                                                                                                                                                                                                                                                                                  |
| Inner Carton Quantity | 10                                                                                                                                                                                                                                                                                                                                                                      |
| Inner Carton Weight   | 0.7kg                                                                                                                                                                                                                                                                                                                                                                   |
| Guarantee             | 25 years                                                                                                                                                                                                                                                                                                                                                                |
| Barcode               | 5025117013878                                                                                                                                                                                                                                                                                                                                                           |
| Commodity Code        | 85369085                                                                                                                                                                                                                                                                                                                                                                |
| Standards             | BS 5733                                                                                                                                                                                                                                                                                                                                                                 |
| Notes                 | <ul> <li>Grid 360 products offer the most versatile option for wiring accessories</li> <li>Easy to install with no need for yokes - modules screw directly into each plate</li> <li>Over 300 items - thousands of combinations possible to suit every need</li> <li>Sixteen plate finishes from 1 gang to 12 gang to compliment all current Selectric ranges</li> </ul> |