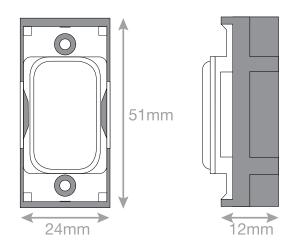

## SGRID360-13

| Code                  | SGRID360-13                                                                                                                                                                                                                                                                                                                                                             |
|-----------------------|-------------------------------------------------------------------------------------------------------------------------------------------------------------------------------------------------------------------------------------------------------------------------------------------------------------------------------------------------------------------------|
| Description           | Grid switch module - blank plate                                                                                                                                                                                                                                                                                                                                        |
| Size                  | 51mm x 24mm                                                                                                                                                                                                                                                                                                                                                             |
| Range                 | GRID360                                                                                                                                                                                                                                                                                                                                                                 |
| Colour                | White                                                                                                                                                                                                                                                                                                                                                                   |
| Material              | Bakelite                                                                                                                                                                                                                                                                                                                                                                |
| Included              | M3.5 fixing screws                                                                                                                                                                                                                                                                                                                                                      |
| Weight                | 0.018kg                                                                                                                                                                                                                                                                                                                                                                 |
| Inner Carton Quantity | 20                                                                                                                                                                                                                                                                                                                                                                      |
| Inner Carton Weight   | 0.36kg                                                                                                                                                                                                                                                                                                                                                                  |
| Guarantee             | 25 years                                                                                                                                                                                                                                                                                                                                                                |
| Barcode               | 5025117011720                                                                                                                                                                                                                                                                                                                                                           |
| Commodity Code        | 85369085                                                                                                                                                                                                                                                                                                                                                                |
| Standards             | BS 5733                                                                                                                                                                                                                                                                                                                                                                 |
| Notes                 | <ul> <li>Grid 360 products offer the most versatile option for wiring accessories</li> <li>Easy to install with no need for yokes - modules screw directly into each plate</li> <li>Over 300 items - thousands of combinations possible to suit every need</li> <li>Sixteen plate finishes from 1 gang to 12 gang to compliment all current Selectric ranges</li> </ul> |