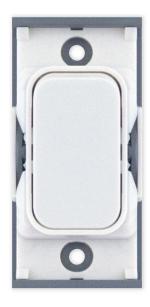

## **SGRID360-10**

| Code                  | SGRID360-10                                                                                                                                                                                                                                                                                                                                                             |
|-----------------------|-------------------------------------------------------------------------------------------------------------------------------------------------------------------------------------------------------------------------------------------------------------------------------------------------------------------------------------------------------------------------|
| Description           | Grid switch module - 20A intermediate switch                                                                                                                                                                                                                                                                                                                            |
| Size                  | 51mm x 24mm                                                                                                                                                                                                                                                                                                                                                             |
| Range                 | GRID360                                                                                                                                                                                                                                                                                                                                                                 |
| Colour                | White                                                                                                                                                                                                                                                                                                                                                                   |
| Material              | Bakelite                                                                                                                                                                                                                                                                                                                                                                |
| Included              | M3.5 fixing screws                                                                                                                                                                                                                                                                                                                                                      |
| Weight                | 0.027kg                                                                                                                                                                                                                                                                                                                                                                 |
| Inner Carton Quantity | 20                                                                                                                                                                                                                                                                                                                                                                      |
| Inner Carton Weight   | 0.54kg                                                                                                                                                                                                                                                                                                                                                                  |
| Guarantee             | 25 years                                                                                                                                                                                                                                                                                                                                                                |
| Barcode               | 5025117011669                                                                                                                                                                                                                                                                                                                                                           |
| Commodity Code        | 85369085                                                                                                                                                                                                                                                                                                                                                                |
| Standards             | BS EN 60669-1                                                                                                                                                                                                                                                                                                                                                           |
| Notes                 | <ul> <li>Grid 360 products offer the most versatile option for wiring accessories</li> <li>Easy to install with no need for yokes - modules screw directly into each plate</li> <li>Over 300 items - thousands of combinations possible to suit every need</li> <li>Sixteen plate finishes from 1 gang to 12 gang to compliment all current Selectric ranges</li> </ul> |