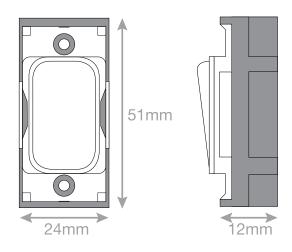

## **SGRID360-10**

| Code                  | SGRID360-10                                                                                                                                                                                                                                                                                                                                                             |
|-----------------------|-------------------------------------------------------------------------------------------------------------------------------------------------------------------------------------------------------------------------------------------------------------------------------------------------------------------------------------------------------------------------|
| Description           | Grid switch module - 20A intermediate switch                                                                                                                                                                                                                                                                                                                            |
| Size                  | 51mm x 24mm                                                                                                                                                                                                                                                                                                                                                             |
| Range                 | GRID360                                                                                                                                                                                                                                                                                                                                                                 |
| Colour                | White                                                                                                                                                                                                                                                                                                                                                                   |
| Material              | Bakelite                                                                                                                                                                                                                                                                                                                                                                |
| Included              | M3.5 fixing screws                                                                                                                                                                                                                                                                                                                                                      |
| Weight                | 0.027kg                                                                                                                                                                                                                                                                                                                                                                 |
| Inner Carton Quantity | 20                                                                                                                                                                                                                                                                                                                                                                      |
| Inner Carton Weight   | 0.54kg                                                                                                                                                                                                                                                                                                                                                                  |
| Guarantee             | 25 years                                                                                                                                                                                                                                                                                                                                                                |
| Barcode               | 5025117011669                                                                                                                                                                                                                                                                                                                                                           |
| Commodity Code        | 85369085                                                                                                                                                                                                                                                                                                                                                                |
| Standards             | BS EN 60669-1                                                                                                                                                                                                                                                                                                                                                           |
| Notes                 | <ul> <li>Grid 360 products offer the most versatile option for wiring accessories</li> <li>Easy to install with no need for yokes - modules screw directly into each plate</li> <li>Over 300 items - thousands of combinations possible to suit every need</li> <li>Sixteen plate finishes from 1 gang to 12 gang to compliment all current Selectric ranges</li> </ul> |