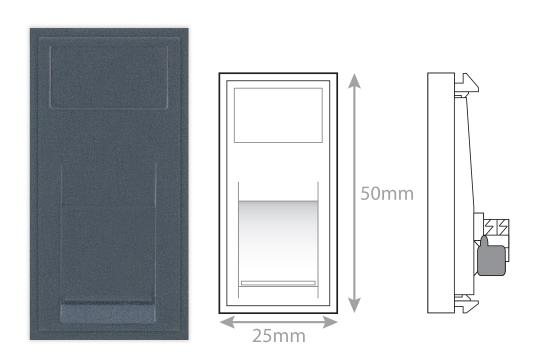

## **MOD-48**

| Code                  | MOD-48                                                                                                                                                                                                                                                                                                                                                                                                              |
|-----------------------|---------------------------------------------------------------------------------------------------------------------------------------------------------------------------------------------------------------------------------------------------------------------------------------------------------------------------------------------------------------------------------------------------------------------|
| Description           | RJ45 Cat6 Computer / Data Socket Module – Unshielded                                                                                                                                                                                                                                                                                                                                                                |
| Size                  | 25mm x 50mm                                                                                                                                                                                                                                                                                                                                                                                                         |
| Range                 | Selectric Euro Media/Data Plates & Modules                                                                                                                                                                                                                                                                                                                                                                          |
| Colour                | Grey                                                                                                                                                                                                                                                                                                                                                                                                                |
| Included              | Not Applicable                                                                                                                                                                                                                                                                                                                                                                                                      |
| Material              | Urea                                                                                                                                                                                                                                                                                                                                                                                                                |
| Weight                | 0.014kg                                                                                                                                                                                                                                                                                                                                                                                                             |
| Inner Carton Quantity | 20                                                                                                                                                                                                                                                                                                                                                                                                                  |
| Inner Carton Weight   | 0.28kg                                                                                                                                                                                                                                                                                                                                                                                                              |
| Guarantee             | 5 Years                                                                                                                                                                                                                                                                                                                                                                                                             |
| Barcode               | 5025117009819                                                                                                                                                                                                                                                                                                                                                                                                       |
| Commodity Code        | 85369085                                                                                                                                                                                                                                                                                                                                                                                                            |
| Standards             | BS 6312-2-2 & BS EN 50173-1                                                                                                                                                                                                                                                                                                                                                                                         |
| Notes                 | <ul> <li>RJ45 CAT6 can handle up to 10 Gigabits of data, with a bandwidth of up to 164 feet and is more than sufficient for most residential and commercial purposes</li> <li>Used to connect computers onto Ethernet-based LAN (Local Area Network)</li> <li>RJ45: 8P8C = 8 Position 8 Contact</li> <li>For use with Selectric Euro Media/Data Plates</li> <li>Minimum backing box depth required: 32mm</li> </ul> |