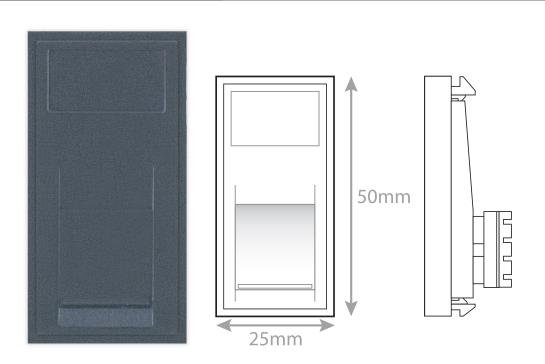

## **MOD-47**

| Code                  | MOD-47                                                                                                                                                                                                                                                                                                                                                                                                                                                                                                         |
|-----------------------|----------------------------------------------------------------------------------------------------------------------------------------------------------------------------------------------------------------------------------------------------------------------------------------------------------------------------------------------------------------------------------------------------------------------------------------------------------------------------------------------------------------|
| Description           | RJ45 Cat5E Computer / Data Socket Module – Unshielded                                                                                                                                                                                                                                                                                                                                                                                                                                                          |
| Size                  | 25mm x 50mm                                                                                                                                                                                                                                                                                                                                                                                                                                                                                                    |
| Range                 | Selectric Euro Media/Data Plates & Modules                                                                                                                                                                                                                                                                                                                                                                                                                                                                     |
| Colour                | Grey                                                                                                                                                                                                                                                                                                                                                                                                                                                                                                           |
| Included              | Not Applicable                                                                                                                                                                                                                                                                                                                                                                                                                                                                                                 |
| Material              | Urea                                                                                                                                                                                                                                                                                                                                                                                                                                                                                                           |
| Weight                | 0.013kg                                                                                                                                                                                                                                                                                                                                                                                                                                                                                                        |
| Inner Carton Quantity | 20                                                                                                                                                                                                                                                                                                                                                                                                                                                                                                             |
| Inner Carton Weight   | 0.26kg                                                                                                                                                                                                                                                                                                                                                                                                                                                                                                         |
| Guarantee             | 5 Years                                                                                                                                                                                                                                                                                                                                                                                                                                                                                                        |
| Barcode               | 5025117009802                                                                                                                                                                                                                                                                                                                                                                                                                                                                                                  |
| Commodity Code        | 85369085                                                                                                                                                                                                                                                                                                                                                                                                                                                                                                       |
| Standards             | BS 6312-2-2 & BS EN 50173-1                                                                                                                                                                                                                                                                                                                                                                                                                                                                                    |
| Notes                 | <ul> <li>Cat5E cable (which stands for "Cat5 Enhanced") offers significantly improved performance over the old Cat5 cable, including up to 10 times faster speeds and a significantly greater ability to traverse distances without being impacted by crosstalk</li> <li>Used to connect computers onto Ethernet-based LAN (Local Area Network)</li> <li>RJ45: 8P8C = 8 Position 8 Contact</li> <li>For use with Selectric Euro Media/Data Plates</li> <li>Minimum backing box depth required: 32mm</li> </ul> |