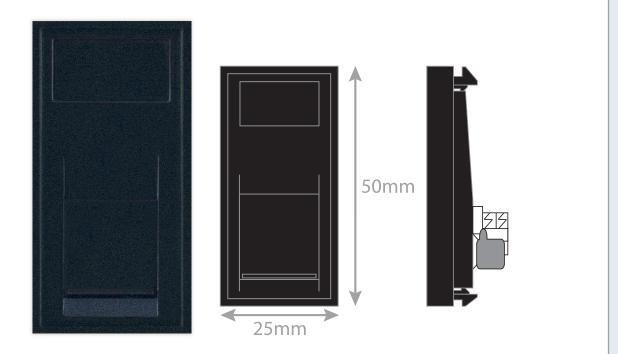

## Data Sheet : MOD-14

| Code                  | MOD-14                                                                                                                                                                                                                                                                                                                                                                                                                  |
|-----------------------|-------------------------------------------------------------------------------------------------------------------------------------------------------------------------------------------------------------------------------------------------------------------------------------------------------------------------------------------------------------------------------------------------------------------------|
| Description           | RJ45 Cat6 Computer / Data Socket Module – Unshielded                                                                                                                                                                                                                                                                                                                                                                    |
| Size                  | 25mm x 50mm                                                                                                                                                                                                                                                                                                                                                                                                             |
| Range                 | Selectric Euro Media/Data Plates & Modules                                                                                                                                                                                                                                                                                                                                                                              |
| Colour                | Black                                                                                                                                                                                                                                                                                                                                                                                                                   |
| Included              | Not Applicable                                                                                                                                                                                                                                                                                                                                                                                                          |
| Material              | Urea                                                                                                                                                                                                                                                                                                                                                                                                                    |
| Weight                | 0.014kg                                                                                                                                                                                                                                                                                                                                                                                                                 |
| Inner Carton Quantity | 20                                                                                                                                                                                                                                                                                                                                                                                                                      |
| Inner Carton Weight   | 0.28kg                                                                                                                                                                                                                                                                                                                                                                                                                  |
| Guarantee             | 5 Years                                                                                                                                                                                                                                                                                                                                                                                                                 |
| Barcode               | 5025117980316                                                                                                                                                                                                                                                                                                                                                                                                           |
| Commodity Code        | 85369085                                                                                                                                                                                                                                                                                                                                                                                                                |
| Standards             | BS 6312-2-2 & BS EN 50173-1                                                                                                                                                                                                                                                                                                                                                                                             |
| Notes                 | <ul> <li>RJ45 CAT6 can handle up to 10 Gigabits of data, with a bandwidth of up to 164 feet<br/>and is more than sufficient for most residential and commercial purposes</li> <li>Used to connect computers onto Ethernet-based LAN (Local Area Network)</li> <li>RJ45: 8P8C = 8 Position 8 Contact</li> <li>For use with Selectric Euro Media/Data Plates</li> <li>Minimum backing box depth required: 32mm</li> </ul> |