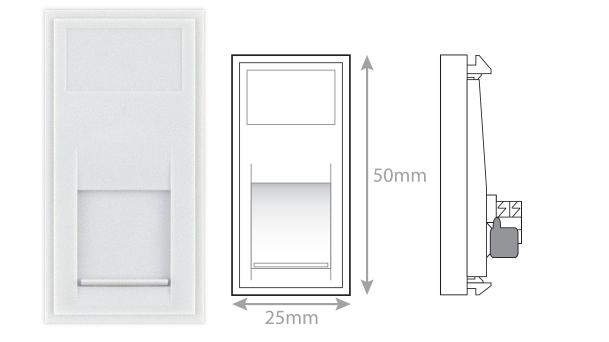

## Data Sheet : MOD-13

| Code                  | MOD-13                                                                                                                                                                                                                                                                                                                                                                                                                  |
|-----------------------|-------------------------------------------------------------------------------------------------------------------------------------------------------------------------------------------------------------------------------------------------------------------------------------------------------------------------------------------------------------------------------------------------------------------------|
| Description           | RJ45 Cat6 Computer / Data Socket Module – Unshielded                                                                                                                                                                                                                                                                                                                                                                    |
| Size                  | 25mm x 50mm                                                                                                                                                                                                                                                                                                                                                                                                             |
| Range                 | Selectric Euro Media/Data Plates & Modules                                                                                                                                                                                                                                                                                                                                                                              |
| Colour                | White                                                                                                                                                                                                                                                                                                                                                                                                                   |
| Included              | Not Applicable                                                                                                                                                                                                                                                                                                                                                                                                          |
| Material              | Urea                                                                                                                                                                                                                                                                                                                                                                                                                    |
| Weight                | 0.014kg                                                                                                                                                                                                                                                                                                                                                                                                                 |
| Inner Carton Quantity | 20                                                                                                                                                                                                                                                                                                                                                                                                                      |
| Inner Carton Weight   | 0.28kg                                                                                                                                                                                                                                                                                                                                                                                                                  |
| Guarantee             | 5 Years                                                                                                                                                                                                                                                                                                                                                                                                                 |
| Barcode               | 5025117980309                                                                                                                                                                                                                                                                                                                                                                                                           |
| Commodity Code        | 85369085                                                                                                                                                                                                                                                                                                                                                                                                                |
| Standards             | BS 6312-2-2 & BS EN 50173-1                                                                                                                                                                                                                                                                                                                                                                                             |
| Notes                 | <ul> <li>RJ45 CAT6 can handle up to 10 Gigabits of data, with a bandwidth of up to 164 feet<br/>and is more than sufficient for most residential and commercial purposes</li> <li>Used to connect computers onto Ethernet-based LAN (Local Area Network)</li> <li>RJ45: 8P8C = 8 Position 8 Contact</li> <li>For use with Selectric Euro Media/Data Plates</li> <li>Minimum backing box depth required: 32mm</li> </ul> |