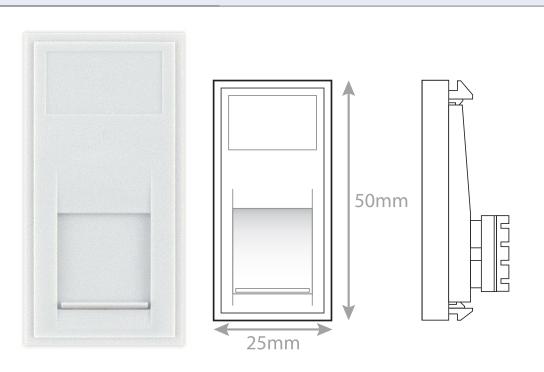

## **MOD-11**

| Code                  | MOD-11                                                                                                                                                                                                                                                                                                                                                                                                                                                                                                         |
|-----------------------|----------------------------------------------------------------------------------------------------------------------------------------------------------------------------------------------------------------------------------------------------------------------------------------------------------------------------------------------------------------------------------------------------------------------------------------------------------------------------------------------------------------|
| Description           | RJ45 Cat5E Computer / Data Socket Module – Unshielded                                                                                                                                                                                                                                                                                                                                                                                                                                                          |
| Size                  | 25mm x 50mm                                                                                                                                                                                                                                                                                                                                                                                                                                                                                                    |
| Range                 | Selectric Euro Media/Data Plates & Modules                                                                                                                                                                                                                                                                                                                                                                                                                                                                     |
| Colour                | White                                                                                                                                                                                                                                                                                                                                                                                                                                                                                                          |
| Included              | Not Applicable                                                                                                                                                                                                                                                                                                                                                                                                                                                                                                 |
| Material              | Urea                                                                                                                                                                                                                                                                                                                                                                                                                                                                                                           |
| Weight                | 0.013kg                                                                                                                                                                                                                                                                                                                                                                                                                                                                                                        |
| Inner Carton Quantity | 20                                                                                                                                                                                                                                                                                                                                                                                                                                                                                                             |
| Inner Carton Weight   | 0.26kg                                                                                                                                                                                                                                                                                                                                                                                                                                                                                                         |
| Guarantee             | 5 Years                                                                                                                                                                                                                                                                                                                                                                                                                                                                                                        |
| Barcode               | 5025117980286                                                                                                                                                                                                                                                                                                                                                                                                                                                                                                  |
| Commodity Code        | 85369085                                                                                                                                                                                                                                                                                                                                                                                                                                                                                                       |
| Standards             | BS 6312-2-2 & BS EN 50173-1                                                                                                                                                                                                                                                                                                                                                                                                                                                                                    |
| Notes                 | <ul> <li>Cat5E cable (which stands for "Cat5 Enhanced") offers significantly improved performance over the old Cat5 cable, including up to 10 times faster speeds and a significantly greater ability to traverse distances without being impacted by crosstalk</li> <li>Used to connect computers onto Ethernet-based LAN (Local Area Network)</li> <li>RJ45: 8P8C = 8 Position 8 Contact</li> <li>For use with Selectric Euro Media/Data Plates</li> <li>Minimum backing box depth required: 32mm</li> </ul> |