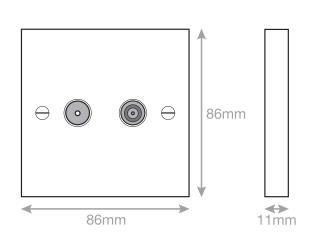

## LGSAT/2

| Code                  | LGSAT/2                                                                                                                                                                                                                                                                                                                                                                                                                                                                  |
|-----------------------|--------------------------------------------------------------------------------------------------------------------------------------------------------------------------------------------------------------------------------------------------------------------------------------------------------------------------------------------------------------------------------------------------------------------------------------------------------------------------|
| Description           | 1 Gang F-Type Satellite Socket + 1 Gang TV/FM Coaxial/Aerial Socket - Isolated                                                                                                                                                                                                                                                                                                                                                                                           |
| Size                  | 86mm x 86mm x 11mm depth                                                                                                                                                                                                                                                                                                                                                                                                                                                 |
| Range                 | Selectric Square                                                                                                                                                                                                                                                                                                                                                                                                                                                         |
| Colour                | White                                                                                                                                                                                                                                                                                                                                                                                                                                                                    |
| Material              | Bakelite                                                                                                                                                                                                                                                                                                                                                                                                                                                                 |
| Included              | M3.5 fixing screws & instructions                                                                                                                                                                                                                                                                                                                                                                                                                                        |
| Weight                | 0.1kg                                                                                                                                                                                                                                                                                                                                                                                                                                                                    |
| Inner Carton Quantity | 10                                                                                                                                                                                                                                                                                                                                                                                                                                                                       |
| Inner Carton Weight   | 1kg                                                                                                                                                                                                                                                                                                                                                                                                                                                                      |
| Guarantee             | 25 years                                                                                                                                                                                                                                                                                                                                                                                                                                                                 |
| Barcode               | 5025117997161                                                                                                                                                                                                                                                                                                                                                                                                                                                            |
| Commodity Code        | 85369085                                                                                                                                                                                                                                                                                                                                                                                                                                                                 |
| Standards             | BS 3041-7                                                                                                                                                                                                                                                                                                                                                                                                                                                                |
| Notes                 | <ul> <li>Suitable for use with – VHF/UHF &amp; Cable TV signals</li> <li>An isolated socket lets the signal through from the aerial/satellite dish but does not allow any kind of return signal/current. The isolated socket blocks interference from receivers (televisions, digital boxes, satellite boxes) which spoils the signal</li> <li>Modular and Euro Media products available within the range</li> <li>Minimum back box size required: 25mm depth</li> </ul> |