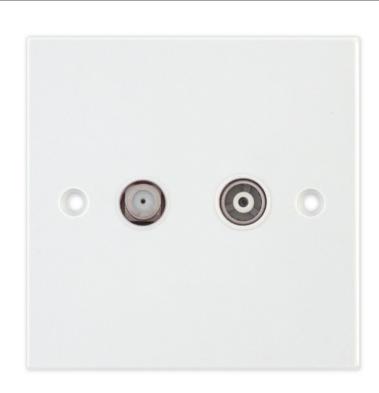

## LGSAT/2

| Code                  | LGSAT/2                                                                                                                                                                                                                                                                                                                                                                                                                                                                  |
|-----------------------|--------------------------------------------------------------------------------------------------------------------------------------------------------------------------------------------------------------------------------------------------------------------------------------------------------------------------------------------------------------------------------------------------------------------------------------------------------------------------|
| Description           | 1 Gang F-Type Satellite Socket + 1 Gang TV/FM Coaxial/Aerial Socket - Isolated                                                                                                                                                                                                                                                                                                                                                                                           |
| Size                  | 86mm x 86mm x 11mm depth                                                                                                                                                                                                                                                                                                                                                                                                                                                 |
| Range                 | Selectric Square                                                                                                                                                                                                                                                                                                                                                                                                                                                         |
| Colour                | White                                                                                                                                                                                                                                                                                                                                                                                                                                                                    |
| Material              | Bakelite                                                                                                                                                                                                                                                                                                                                                                                                                                                                 |
| Included              | M3.5 fixing screws & instructions                                                                                                                                                                                                                                                                                                                                                                                                                                        |
| Weight                | 0.1kg                                                                                                                                                                                                                                                                                                                                                                                                                                                                    |
| Inner Carton Quantity | 10                                                                                                                                                                                                                                                                                                                                                                                                                                                                       |
| Inner Carton Weight   | 1kg                                                                                                                                                                                                                                                                                                                                                                                                                                                                      |
| Guarantee             | 25 years                                                                                                                                                                                                                                                                                                                                                                                                                                                                 |
| Barcode               | 5025117997161                                                                                                                                                                                                                                                                                                                                                                                                                                                            |
| Commodity Code        | 85369085                                                                                                                                                                                                                                                                                                                                                                                                                                                                 |
| Standards             | BS 3041-7                                                                                                                                                                                                                                                                                                                                                                                                                                                                |
| Notes                 | <ul> <li>Suitable for use with – VHF/UHF &amp; Cable TV signals</li> <li>An isolated socket lets the signal through from the aerial/satellite dish but does not allow any kind of return signal/current. The isolated socket blocks interference from receivers (televisions, digital boxes, satellite boxes) which spoils the signal</li> <li>Modular and Euro Media products available within the range</li> <li>Minimum back box size required: 25mm depth</li> </ul> |