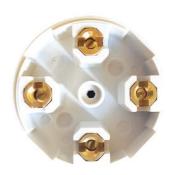

## **LGK830**

| Code                  | LGK830                                                                                                                                                                                                                                                                                              |
|-----------------------|-----------------------------------------------------------------------------------------------------------------------------------------------------------------------------------------------------------------------------------------------------------------------------------------------------|
| Description           | 20 Amp Junction Box 4 x (LARGE) Terminals - 60mm Diameter - White                                                                                                                                                                                                                                   |
| Size                  | 60mm x 60mm x 24mm                                                                                                                                                                                                                                                                                  |
| Range                 | Selectric Square                                                                                                                                                                                                                                                                                    |
| Colour                | White                                                                                                                                                                                                                                                                                               |
| Material              | Urea body, brass Connectors                                                                                                                                                                                                                                                                         |
| Weight                | 0.1kg                                                                                                                                                                                                                                                                                               |
| Inner Carton Quantity | 20                                                                                                                                                                                                                                                                                                  |
| Inner Carton Weight   | 2kg                                                                                                                                                                                                                                                                                                 |
| Barcode               | 5025117018309                                                                                                                                                                                                                                                                                       |
| Commodity Code        | 85369085                                                                                                                                                                                                                                                                                            |
| Standards             | BS 7671                                                                                                                                                                                                                                                                                             |
| Notes                 | <ul> <li>An electrical junction box is an enclosure, housing electrical connections, to protect the<br/>connections and provide a safety barrier. It is used mostly in ceilings, under floors or<br/>concealed behind an access panel – particularly in domestic or commercial buildings</li> </ul> |