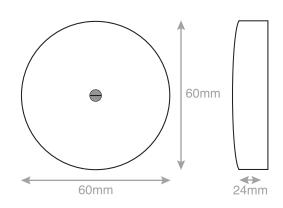

## **LGK830**

| Code                  | LGK830                                                                                                                                                                                                                                                                                              |
|-----------------------|-----------------------------------------------------------------------------------------------------------------------------------------------------------------------------------------------------------------------------------------------------------------------------------------------------|
| Description           | 20 Amp Junction Box 4 x (LARGE) Terminals - 60mm Diameter - White                                                                                                                                                                                                                                   |
| Size                  | 60mm x 60mm x 24mm                                                                                                                                                                                                                                                                                  |
| Range                 | Selectric Square                                                                                                                                                                                                                                                                                    |
| Colour                | White                                                                                                                                                                                                                                                                                               |
| Material              | Urea body, brass Connectors                                                                                                                                                                                                                                                                         |
| Weight                | 0.1kg                                                                                                                                                                                                                                                                                               |
| Inner Carton Quantity | 20                                                                                                                                                                                                                                                                                                  |
| Inner Carton Weight   | 2kg                                                                                                                                                                                                                                                                                                 |
| Barcode               | 5025117018309                                                                                                                                                                                                                                                                                       |
| Commodity Code        | 85369085                                                                                                                                                                                                                                                                                            |
| Standards             | BS 7671                                                                                                                                                                                                                                                                                             |
| Notes                 | <ul> <li>An electrical junction box is an enclosure, housing electrical connections, to protect the<br/>connections and provide a safety barrier. It is used mostly in ceilings, under floors or<br/>concealed behind an access panel – particularly in domestic or commercial buildings</li> </ul> |