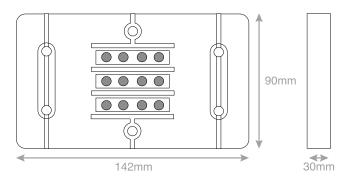

## Data Sheet : LGK829

| Code                  | LGK829                                                                                                                                                                                                                                                                    |
|-----------------------|---------------------------------------------------------------------------------------------------------------------------------------------------------------------------------------------------------------------------------------------------------------------------|
| Description           | 60 Amp Junction Box 3 x 2.5mm Terminals - White                                                                                                                                                                                                                           |
| Size                  | 142mm x 90mm x 30mm                                                                                                                                                                                                                                                       |
| Range                 | Selectric Square                                                                                                                                                                                                                                                          |
| Colour                | White                                                                                                                                                                                                                                                                     |
| Material              | Urea body, brass Connectors                                                                                                                                                                                                                                               |
| Weight                | 0.7kg                                                                                                                                                                                                                                                                     |
| Inner Carton Quantity | 5                                                                                                                                                                                                                                                                         |
| Inner Carton Weight   | 3.5kg                                                                                                                                                                                                                                                                     |
| Barcode               | 5025117998526                                                                                                                                                                                                                                                             |
| Commodity Code        | 85369085                                                                                                                                                                                                                                                                  |
| Standards             | BS 7671                                                                                                                                                                                                                                                                   |
| Notes                 | • An electrical junction box is an enclosure, housing electrical connections, to protect the connections and provide a safety barrier. It is used mostly in ceilings, under floors or concealed behind an access panel – particularly in domestic or commercial buildings |