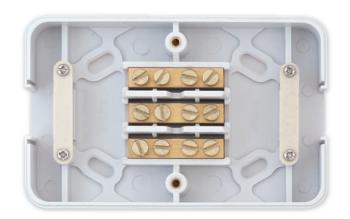

## Data Sheet : LGK829

| Code                  | LGK829                                                                                                                                                                                                                                                                    |
|-----------------------|---------------------------------------------------------------------------------------------------------------------------------------------------------------------------------------------------------------------------------------------------------------------------|
| Description           | 60 Amp Junction Box 3 x 2.5mm Terminals - White                                                                                                                                                                                                                           |
| Size                  | 142mm x 90mm x 30mm                                                                                                                                                                                                                                                       |
| Range                 | Selectric Square                                                                                                                                                                                                                                                          |
| Colour                | White                                                                                                                                                                                                                                                                     |
| Material              | Urea body, brass Connectors                                                                                                                                                                                                                                               |
| Weight                | 0.7kg                                                                                                                                                                                                                                                                     |
| Inner Carton Quantity | 5                                                                                                                                                                                                                                                                         |
| Inner Carton Weight   | 3.5kg                                                                                                                                                                                                                                                                     |
| Barcode               | 5025117998526                                                                                                                                                                                                                                                             |
| Commodity Code        | 85369085                                                                                                                                                                                                                                                                  |
| Standards             | BS 7671                                                                                                                                                                                                                                                                   |
| Notes                 | • An electrical junction box is an enclosure, housing electrical connections, to protect the connections and provide a safety barrier. It is used mostly in ceilings, under floors or concealed behind an access panel – particularly in domestic or commercial buildings |