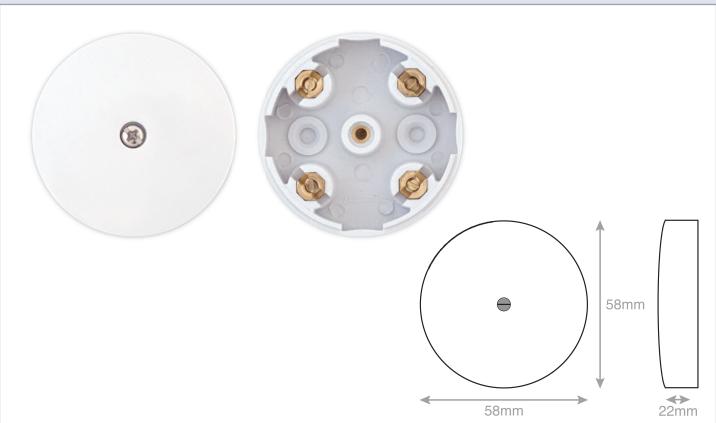

## **LGK826/M**

| Code                  | LGK826/M                                                                                                                                                                                                                                                                                            |
|-----------------------|-----------------------------------------------------------------------------------------------------------------------------------------------------------------------------------------------------------------------------------------------------------------------------------------------------|
| Description           | 20 Amp Junction Box 4 x 1.5mm Terminals - Compact - 58mm Diameter - White                                                                                                                                                                                                                           |
| Size                  | 58mm x 58mm x 22mm                                                                                                                                                                                                                                                                                  |
| Range                 | Selectric Square                                                                                                                                                                                                                                                                                    |
| Colour                | White                                                                                                                                                                                                                                                                                               |
| Material              | Urea body, brass Connectors                                                                                                                                                                                                                                                                         |
| Weight                | 0.1kg                                                                                                                                                                                                                                                                                               |
| Inner Carton Quantity | 20                                                                                                                                                                                                                                                                                                  |
| Inner Carton Weight   | 2kg                                                                                                                                                                                                                                                                                                 |
| Barcode               | 5025117018262                                                                                                                                                                                                                                                                                       |
| Commodity Code        | 85369085                                                                                                                                                                                                                                                                                            |
| Standards             | BS 7671                                                                                                                                                                                                                                                                                             |
| Notes                 | <ul> <li>An electrical junction box is an enclosure, housing electrical connections, to protect the<br/>connections and provide a safety barrier. It is used mostly in ceilings, under floors or<br/>concealed behind an access panel – particularly in domestic or commercial buildings</li> </ul> |