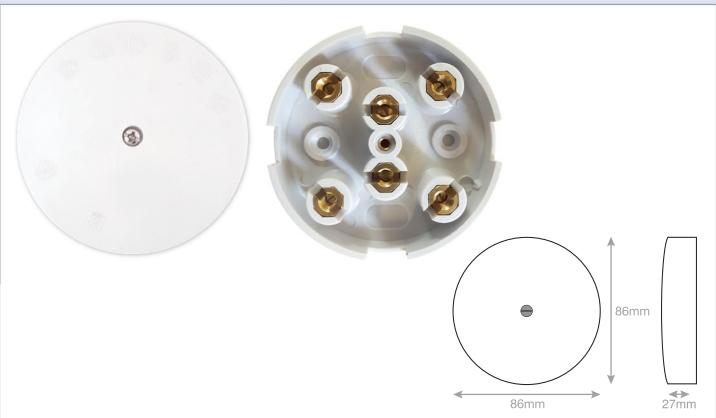

## LGK826-6

| Code                  | LGK826-6                                                                                                                                                                                                                                                                                            |
|-----------------------|-----------------------------------------------------------------------------------------------------------------------------------------------------------------------------------------------------------------------------------------------------------------------------------------------------|
| Description           | 20 Amp Junction Box 6 x 2.5mm Terminals - Compact - 86mm Diameter - White                                                                                                                                                                                                                           |
| Size                  | 86mm x 86mm x 27mm                                                                                                                                                                                                                                                                                  |
| Range                 | Selectric Square                                                                                                                                                                                                                                                                                    |
| Colour                | White                                                                                                                                                                                                                                                                                               |
| Material              | Urea body, brass Connectors                                                                                                                                                                                                                                                                         |
| Weight                | 0.1kg                                                                                                                                                                                                                                                                                               |
| Inner Carton Quantity | 20                                                                                                                                                                                                                                                                                                  |
| Inner Carton Weight   | 2kg                                                                                                                                                                                                                                                                                                 |
| Barcode               | 5025117997772                                                                                                                                                                                                                                                                                       |
| Commodity Code        | 85369085                                                                                                                                                                                                                                                                                            |
| Standards             | BS 7671                                                                                                                                                                                                                                                                                             |
| Notes                 | <ul> <li>An electrical junction box is an enclosure, housing electrical connections, to protect the<br/>connections and provide a safety barrier. It is used mostly in ceilings, under floors or<br/>concealed behind an access panel – particularly in domestic or commercial buildings</li> </ul> |