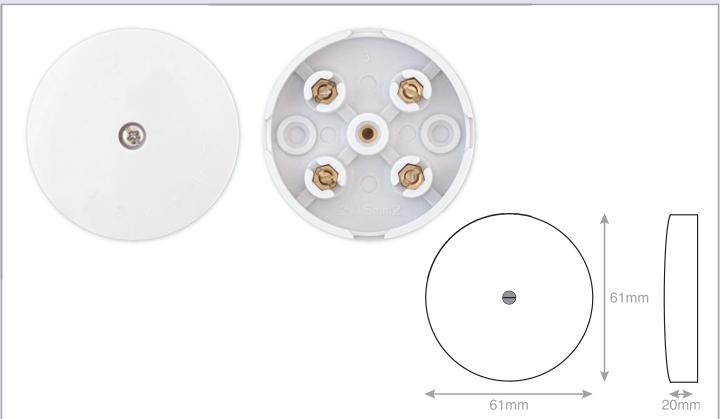

## **LGK825**

| Code                  | LGK825                                                                                                                                                                                                                                                                                              |
|-----------------------|-----------------------------------------------------------------------------------------------------------------------------------------------------------------------------------------------------------------------------------------------------------------------------------------------------|
| Description           | 5 Amp Junction Box 4 x 1.5mm Terminals - 61mm Diameter - White                                                                                                                                                                                                                                      |
| Size                  | 61mm x 61mm x 20mm                                                                                                                                                                                                                                                                                  |
| Range                 | Selectric Square                                                                                                                                                                                                                                                                                    |
| Colour                | White                                                                                                                                                                                                                                                                                               |
| Material              | Urea body, brass Connectors                                                                                                                                                                                                                                                                         |
| Weight                | 0.1kg                                                                                                                                                                                                                                                                                               |
| Inner Carton Quantity | 20                                                                                                                                                                                                                                                                                                  |
| Inner Carton Weight   | 2kg                                                                                                                                                                                                                                                                                                 |
| Barcode               | 5025117008003                                                                                                                                                                                                                                                                                       |
| Commodity Code        | 85369085                                                                                                                                                                                                                                                                                            |
| Standards             | BS 7671                                                                                                                                                                                                                                                                                             |
| Notes                 | <ul> <li>An electrical junction box is an enclosure, housing electrical connections, to protect the<br/>connections and provide a safety barrier. It is used mostly in ceilings, under floors or<br/>concealed behind an access panel – particularly in domestic or commercial buildings</li> </ul> |