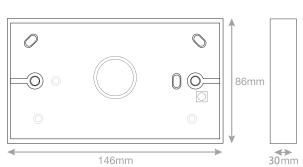

## **LG-NY30-2**

| Code                  | LG-NY30-2                                                                                                                                                                                                                                                                          |
|-----------------------|------------------------------------------------------------------------------------------------------------------------------------------------------------------------------------------------------------------------------------------------------------------------------------|
| Description           | 2 Gang Surface Pattress Box - 30mm Deep - ABS                                                                                                                                                                                                                                      |
| Size                  | 146mm x 86mm x 30mm depth                                                                                                                                                                                                                                                          |
| Range                 | Selectric Square                                                                                                                                                                                                                                                                   |
| Colour                | White                                                                                                                                                                                                                                                                              |
| Material              | Acrylonitrile Butadiene Styrene (ABS)                                                                                                                                                                                                                                              |
| Weight                | 0.12kg                                                                                                                                                                                                                                                                             |
| Inner Carton Quantity | 10                                                                                                                                                                                                                                                                                 |
| Inner Carton Weight   | 1.2kg                                                                                                                                                                                                                                                                              |
| Barcode               | 5025117005255                                                                                                                                                                                                                                                                      |
| Commodity Code        | 85369085                                                                                                                                                                                                                                                                           |
| Standards             | BS 5733                                                                                                                                                                                                                                                                            |
| Notes                 | <ul> <li>Surface mount Pattress are used for electrical accessories that sit on the surface of walls The Pattress is screwed in place, and knockouts are provided for cable entry</li> <li>Knockouts providing many mounting options</li> <li>Heat and impact resistant</li> </ul> |