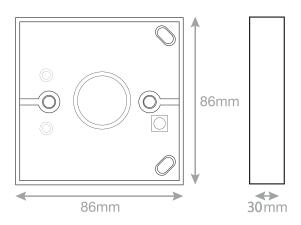

## LG-NY30-1

| Code                  | LG-NY30-1                                                                                                                                                                                                                                                                          |
|-----------------------|------------------------------------------------------------------------------------------------------------------------------------------------------------------------------------------------------------------------------------------------------------------------------------|
| Description           | 1 Gang Surface Pattress Box - 30mm Deep - ABS                                                                                                                                                                                                                                      |
| Size                  | 86mm x 86mm x 30mm depth                                                                                                                                                                                                                                                           |
| Range                 | Selectric Square                                                                                                                                                                                                                                                                   |
| Colour                | White                                                                                                                                                                                                                                                                              |
| Material              | Acrylonitrile Butadiene Styrene (ABS)                                                                                                                                                                                                                                              |
| Weight                | 0.06kg                                                                                                                                                                                                                                                                             |
| Inner Carton Quantity | 10                                                                                                                                                                                                                                                                                 |
| Inner Carton Weight   | 0.6kg                                                                                                                                                                                                                                                                              |
| Barcode               | 5025117005248                                                                                                                                                                                                                                                                      |
| Commodity Code        | 85369085                                                                                                                                                                                                                                                                           |
| Standards             | BS 5733                                                                                                                                                                                                                                                                            |
| Notes                 | <ul> <li>Surface mount Pattress are used for electrical accessories that sit on the surface of walls The Pattress is screwed in place, and knockouts are provided for cable entry</li> <li>Knockouts providing many mounting options</li> <li>Heat and impact resistant</li> </ul> |