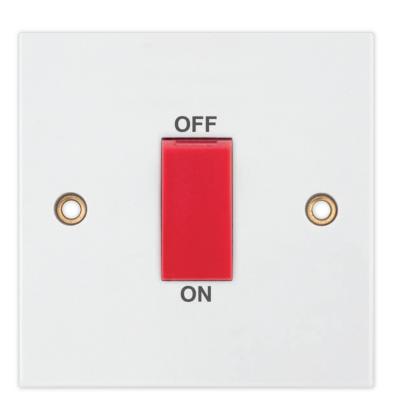

## LG951

| Code                  | LG951                                                                                                                                                                                                                                                                                               |
|-----------------------|-----------------------------------------------------------------------------------------------------------------------------------------------------------------------------------------------------------------------------------------------------------------------------------------------------|
| Description           | 45 Amp DP Switch with Red Rocker - "OFF ON"                                                                                                                                                                                                                                                         |
| Size                  | 86mm x 86mm x 11mm depth                                                                                                                                                                                                                                                                            |
| Range                 | Selectric Square                                                                                                                                                                                                                                                                                    |
| Colour                | White with red rocker                                                                                                                                                                                                                                                                               |
| Material              | Bakelite                                                                                                                                                                                                                                                                                            |
| Included              | M3.5 fixing screws                                                                                                                                                                                                                                                                                  |
| Weight                | 0.2kg                                                                                                                                                                                                                                                                                               |
| Inner Carton Quantity | 10                                                                                                                                                                                                                                                                                                  |
| Inner Carton Weight   | 2kg                                                                                                                                                                                                                                                                                                 |
| Guarantee             | 25 years                                                                                                                                                                                                                                                                                            |
| Barcode               | 5025117009512                                                                                                                                                                                                                                                                                       |
| Commodity Code        | 85369085                                                                                                                                                                                                                                                                                            |
| Standards             | BS EN 60669-1                                                                                                                                                                                                                                                                                       |
| Notes                 | <ul> <li>Suitable for the switching of domestic, commercial and industrial appliances where a higher current ratings is required, i.e. cookers, heater units etc</li> <li>Modular and Euro Media products available within the range</li> <li>Minimum back box size required: 47mm depth</li> </ul> |