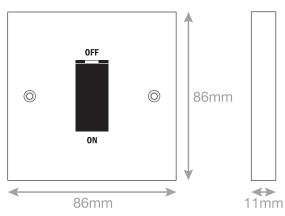

## LG951

| Code                  | LG951                                                                                                                                                                                                                                                                                               |
|-----------------------|-----------------------------------------------------------------------------------------------------------------------------------------------------------------------------------------------------------------------------------------------------------------------------------------------------|
| Description           | 45 Amp DP Switch with Red Rocker - "OFF ON"                                                                                                                                                                                                                                                         |
| Size                  | 86mm x 86mm x 11mm depth                                                                                                                                                                                                                                                                            |
| Range                 | Selectric Square                                                                                                                                                                                                                                                                                    |
| Colour                | White with red rocker                                                                                                                                                                                                                                                                               |
| Material              | Bakelite                                                                                                                                                                                                                                                                                            |
| Included              | M3.5 fixing screws                                                                                                                                                                                                                                                                                  |
| Weight                | 0.2kg                                                                                                                                                                                                                                                                                               |
| Inner Carton Quantity | 10                                                                                                                                                                                                                                                                                                  |
| Inner Carton Weight   | 2kg                                                                                                                                                                                                                                                                                                 |
| Guarantee             | 25 years                                                                                                                                                                                                                                                                                            |
| Barcode               | 5025117009512                                                                                                                                                                                                                                                                                       |
| Commodity Code        | 85369085                                                                                                                                                                                                                                                                                            |
| Standards             | BS EN 60669-1                                                                                                                                                                                                                                                                                       |
| Notes                 | <ul> <li>Suitable for the switching of domestic, commercial and industrial appliances where a higher current ratings is required, i.e. cookers, heater units etc</li> <li>Modular and Euro Media products available within the range</li> <li>Minimum back box size required: 47mm depth</li> </ul> |