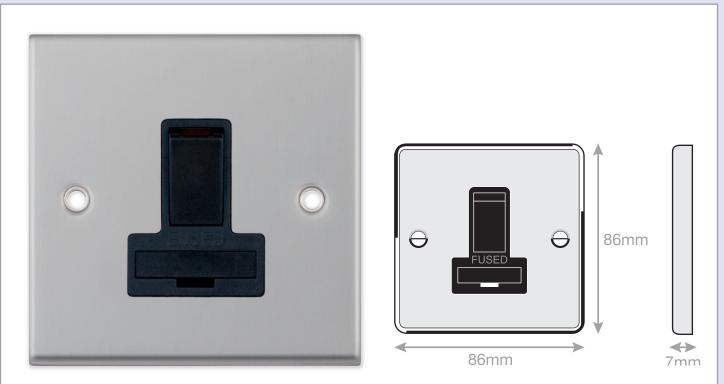

## Data Sheet : LG9218SCB

| Code                  | LG9218SCB                                                                                                                                                                                                                                                                                                                                                                                                                                                                                                                |
|-----------------------|--------------------------------------------------------------------------------------------------------------------------------------------------------------------------------------------------------------------------------------------------------------------------------------------------------------------------------------------------------------------------------------------------------------------------------------------------------------------------------------------------------------------------|
| Description           | 13 Amp Fused Connection Unit DP - Switched                                                                                                                                                                                                                                                                                                                                                                                                                                                                               |
| Size                  | 86mm x 86mm x 7mm depth                                                                                                                                                                                                                                                                                                                                                                                                                                                                                                  |
| Range                 | Selectric 7M                                                                                                                                                                                                                                                                                                                                                                                                                                                                                                             |
| Colour                | Satin chrome black insert                                                                                                                                                                                                                                                                                                                                                                                                                                                                                                |
| Material              | Premium grade steel                                                                                                                                                                                                                                                                                                                                                                                                                                                                                                      |
| Included              | M3.5 fixing screws & wiring instructions                                                                                                                                                                                                                                                                                                                                                                                                                                                                                 |
| Weight                | 0.19kg                                                                                                                                                                                                                                                                                                                                                                                                                                                                                                                   |
| Inner Carton Quantity | 10                                                                                                                                                                                                                                                                                                                                                                                                                                                                                                                       |
| Inner Carton Weight   | 1.9kg                                                                                                                                                                                                                                                                                                                                                                                                                                                                                                                    |
| Guarantee             | 5 year plate guarantee                                                                                                                                                                                                                                                                                                                                                                                                                                                                                                   |
| Barcode               | 5025117998601                                                                                                                                                                                                                                                                                                                                                                                                                                                                                                            |
| Commodity Code        | 85369085                                                                                                                                                                                                                                                                                                                                                                                                                                                                                                                 |
| Standards             | BS 1363-4                                                                                                                                                                                                                                                                                                                                                                                                                                                                                                                |
| Notes                 | <ul> <li>ASTA approved</li> <li>A Fused Spur or Connection Unit is commonly used for powerful electrical appliances, such as washing machines, dish washers, extractor fans, hand dryers etc, that need to be installed without a plug. They are also used for electrical items that need to be installed on a separate cable from the ring main, for safety and maintenance purposes</li> <li>Modular and Euro Media products available within the range</li> <li>Minimum back box size required: 25mm depth</li> </ul> |