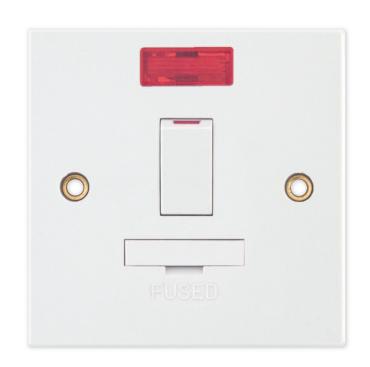

## **LG9218N**

| Code                  | LG9218N                                                                                                                                                                                                                                                                                                                                                                                                                                                                                                                  |
|-----------------------|--------------------------------------------------------------------------------------------------------------------------------------------------------------------------------------------------------------------------------------------------------------------------------------------------------------------------------------------------------------------------------------------------------------------------------------------------------------------------------------------------------------------------|
| Description           | 13 Amp Fused Connection Unit with Neon DP - Switched                                                                                                                                                                                                                                                                                                                                                                                                                                                                     |
| Size                  | 86mm x 86mm x 11mm depth                                                                                                                                                                                                                                                                                                                                                                                                                                                                                                 |
| Range                 | Selectric Square                                                                                                                                                                                                                                                                                                                                                                                                                                                                                                         |
| Colour                | White                                                                                                                                                                                                                                                                                                                                                                                                                                                                                                                    |
| Material              | Bakelite                                                                                                                                                                                                                                                                                                                                                                                                                                                                                                                 |
| Included              | M3.5 fixing screws                                                                                                                                                                                                                                                                                                                                                                                                                                                                                                       |
| Weight                | 0.15kg                                                                                                                                                                                                                                                                                                                                                                                                                                                                                                                   |
| Inner Carton Quantity | 10                                                                                                                                                                                                                                                                                                                                                                                                                                                                                                                       |
| Inner Carton Weight   | 1.5kg                                                                                                                                                                                                                                                                                                                                                                                                                                                                                                                    |
| Guarantee             | 25 years                                                                                                                                                                                                                                                                                                                                                                                                                                                                                                                 |
| Barcode               | 5025117013281                                                                                                                                                                                                                                                                                                                                                                                                                                                                                                            |
| Commodity Code        | 85369085                                                                                                                                                                                                                                                                                                                                                                                                                                                                                                                 |
| Standards             | BS 1363-4                                                                                                                                                                                                                                                                                                                                                                                                                                                                                                                |
| Notes                 | <ul> <li>ASTA approved</li> <li>A Fused Spur or Connection Unit is commonly used for powerful electrical appliances, such as washing machines, dish washers, extractor fans, hand dryers etc, that need to be installed without a plug. They are also used for electrical items that need to be installed on a separate cable from the ring main, for safety and maintenance purposes</li> <li>Modular and Euro Media products available within the range</li> <li>Minimum back box size required: 25mm depth</li> </ul> |