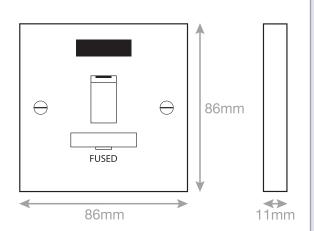

## **LG9218N**

| Code                  | LG9218N                                                                                                                                                                                                                                                                                                                                                                                                                                                                                                                  |
|-----------------------|--------------------------------------------------------------------------------------------------------------------------------------------------------------------------------------------------------------------------------------------------------------------------------------------------------------------------------------------------------------------------------------------------------------------------------------------------------------------------------------------------------------------------|
| Description           | 13 Amp Fused Connection Unit with Neon DP - Switched                                                                                                                                                                                                                                                                                                                                                                                                                                                                     |
| Size                  | 86mm x 86mm x 11mm depth                                                                                                                                                                                                                                                                                                                                                                                                                                                                                                 |
| Range                 | Selectric Square                                                                                                                                                                                                                                                                                                                                                                                                                                                                                                         |
| Colour                | White                                                                                                                                                                                                                                                                                                                                                                                                                                                                                                                    |
| Material              | Bakelite                                                                                                                                                                                                                                                                                                                                                                                                                                                                                                                 |
| Included              | M3.5 fixing screws                                                                                                                                                                                                                                                                                                                                                                                                                                                                                                       |
| Weight                | 0.15kg                                                                                                                                                                                                                                                                                                                                                                                                                                                                                                                   |
| Inner Carton Quantity | 10                                                                                                                                                                                                                                                                                                                                                                                                                                                                                                                       |
| Inner Carton Weight   | 1.5kg                                                                                                                                                                                                                                                                                                                                                                                                                                                                                                                    |
| Guarantee             | 25 years                                                                                                                                                                                                                                                                                                                                                                                                                                                                                                                 |
| Barcode               | 5025117013281                                                                                                                                                                                                                                                                                                                                                                                                                                                                                                            |
| Commodity Code        | 85369085                                                                                                                                                                                                                                                                                                                                                                                                                                                                                                                 |
| Standards             | BS 1363-4                                                                                                                                                                                                                                                                                                                                                                                                                                                                                                                |
| Notes                 | <ul> <li>ASTA approved</li> <li>A Fused Spur or Connection Unit is commonly used for powerful electrical appliances, such as washing machines, dish washers, extractor fans, hand dryers etc, that need to be installed without a plug. They are also used for electrical items that need to be installed on a separate cable from the ring main, for safety and maintenance purposes</li> <li>Modular and Euro Media products available within the range</li> <li>Minimum back box size required: 25mm depth</li> </ul> |