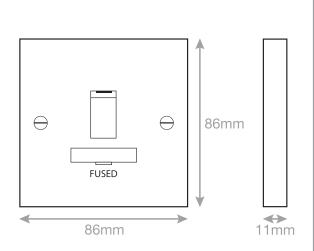

## LG9218/F

| Code                  | LG9218/F                                                                                                                                                                                                                                                                                                                                                                                                                                                                                          |
|-----------------------|---------------------------------------------------------------------------------------------------------------------------------------------------------------------------------------------------------------------------------------------------------------------------------------------------------------------------------------------------------------------------------------------------------------------------------------------------------------------------------------------------|
| Description           | 13 Amp Fused Connection Unit with Flex Outlet DP - Switched                                                                                                                                                                                                                                                                                                                                                                                                                                       |
| Size                  | 86mm x 86mm x 11mm depth                                                                                                                                                                                                                                                                                                                                                                                                                                                                          |
| Range                 | Selectric Square                                                                                                                                                                                                                                                                                                                                                                                                                                                                                  |
| Colour                | White                                                                                                                                                                                                                                                                                                                                                                                                                                                                                             |
| Material              | Bakelite                                                                                                                                                                                                                                                                                                                                                                                                                                                                                          |
| Included              | M3.5 fixing screws                                                                                                                                                                                                                                                                                                                                                                                                                                                                                |
| Weight                | 0.15kg                                                                                                                                                                                                                                                                                                                                                                                                                                                                                            |
| Inner Carton Quantity | 10                                                                                                                                                                                                                                                                                                                                                                                                                                                                                                |
| Inner Carton Weight   | 1.5kg                                                                                                                                                                                                                                                                                                                                                                                                                                                                                             |
| Guarantee             | 25 years                                                                                                                                                                                                                                                                                                                                                                                                                                                                                          |
| Barcode               | 5025117997246                                                                                                                                                                                                                                                                                                                                                                                                                                                                                     |
| Commodity Code        | 85369085                                                                                                                                                                                                                                                                                                                                                                                                                                                                                          |
| Standards             | BS 1363-4                                                                                                                                                                                                                                                                                                                                                                                                                                                                                         |
| Notes                 | <ul> <li>A Fused Spur or Connection Unit is commonly used for powerful electrical appliances, such as washing machines, dish washers, extractor fans, hand dryers etc, that need to be installed without a plug. They are also used for electrical items that need to be installed on a separate cable from the ring main, for safety and maintenance purposes</li> <li>Modular and Euro Media products available within the range</li> <li>Minimum back box size required: 25mm depth</li> </ul> |