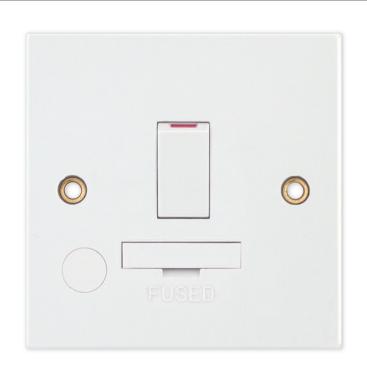

## LG9218/F

| Code                  | LG9218/F                                                                                                                                                                                                                                                                                                                                                                                                                                                                                          |
|-----------------------|---------------------------------------------------------------------------------------------------------------------------------------------------------------------------------------------------------------------------------------------------------------------------------------------------------------------------------------------------------------------------------------------------------------------------------------------------------------------------------------------------|
| Description           | 13 Amp Fused Connection Unit with Flex Outlet DP - Switched                                                                                                                                                                                                                                                                                                                                                                                                                                       |
| Size                  | 86mm x 86mm x 11mm depth                                                                                                                                                                                                                                                                                                                                                                                                                                                                          |
| Range                 | Selectric Square                                                                                                                                                                                                                                                                                                                                                                                                                                                                                  |
| Colour                | White                                                                                                                                                                                                                                                                                                                                                                                                                                                                                             |
| Material              | Bakelite                                                                                                                                                                                                                                                                                                                                                                                                                                                                                          |
| Included              | M3.5 fixing screws                                                                                                                                                                                                                                                                                                                                                                                                                                                                                |
| Weight                | 0.15kg                                                                                                                                                                                                                                                                                                                                                                                                                                                                                            |
| Inner Carton Quantity | 10                                                                                                                                                                                                                                                                                                                                                                                                                                                                                                |
| Inner Carton Weight   | 1.5kg                                                                                                                                                                                                                                                                                                                                                                                                                                                                                             |
| Guarantee             | 25 years                                                                                                                                                                                                                                                                                                                                                                                                                                                                                          |
| Barcode               | 5025117997246                                                                                                                                                                                                                                                                                                                                                                                                                                                                                     |
| Commodity Code        | 85369085                                                                                                                                                                                                                                                                                                                                                                                                                                                                                          |
| Standards             | BS 1363-4                                                                                                                                                                                                                                                                                                                                                                                                                                                                                         |
| Notes                 | <ul> <li>A Fused Spur or Connection Unit is commonly used for powerful electrical appliances, such as washing machines, dish washers, extractor fans, hand dryers etc, that need to be installed without a plug. They are also used for electrical items that need to be installed on a separate cable from the ring main, for safety and maintenance purposes</li> <li>Modular and Euro Media products available within the range</li> <li>Minimum back box size required: 25mm depth</li> </ul> |