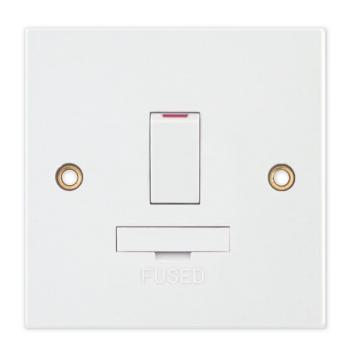

## LG9218

| Code                  | LG9218                                                                                                                                                                                                                                                                                                                                                                                                                                                                                                                   |
|-----------------------|--------------------------------------------------------------------------------------------------------------------------------------------------------------------------------------------------------------------------------------------------------------------------------------------------------------------------------------------------------------------------------------------------------------------------------------------------------------------------------------------------------------------------|
| Description           | 13 Amp Fused Connection Unit DP - Switched                                                                                                                                                                                                                                                                                                                                                                                                                                                                               |
| Size                  | 86mm x 86mm x 11mm depth                                                                                                                                                                                                                                                                                                                                                                                                                                                                                                 |
| Range                 | Selectric Square                                                                                                                                                                                                                                                                                                                                                                                                                                                                                                         |
| Colour                | White                                                                                                                                                                                                                                                                                                                                                                                                                                                                                                                    |
| Material              | Bakelite                                                                                                                                                                                                                                                                                                                                                                                                                                                                                                                 |
| Included              | M3.5 fixing screws                                                                                                                                                                                                                                                                                                                                                                                                                                                                                                       |
| Weight                | 0.15kg                                                                                                                                                                                                                                                                                                                                                                                                                                                                                                                   |
| Inner Carton Quantity | 10                                                                                                                                                                                                                                                                                                                                                                                                                                                                                                                       |
| Inner Carton Weight   | 1.5kg                                                                                                                                                                                                                                                                                                                                                                                                                                                                                                                    |
| Guarantee             | 25 years                                                                                                                                                                                                                                                                                                                                                                                                                                                                                                                 |
| Barcode               | 5025117013274                                                                                                                                                                                                                                                                                                                                                                                                                                                                                                            |
| Commodity Code        | 85369085                                                                                                                                                                                                                                                                                                                                                                                                                                                                                                                 |
| Standards             | BS 1363-4                                                                                                                                                                                                                                                                                                                                                                                                                                                                                                                |
| Notes                 | <ul> <li>ASTA approved</li> <li>A Fused Spur or Connection Unit is commonly used for powerful electrical appliances, such as washing machines, dish washers, extractor fans, hand dryers etc, that need to be installed without a plug. They are also used for electrical items that need to be installed on a separate cable from the ring main, for safety and maintenance purposes</li> <li>Modular and Euro Media products available within the range</li> <li>Minimum back box size required: 25mm depth</li> </ul> |