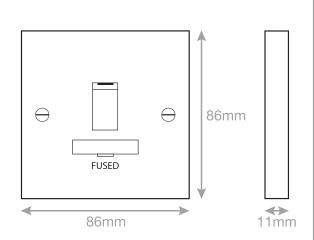

## LG9218

| Code                  | LG9218                                                                                                                                                                                                                                                                                                                                                                                                                                                                                                                   |
|-----------------------|--------------------------------------------------------------------------------------------------------------------------------------------------------------------------------------------------------------------------------------------------------------------------------------------------------------------------------------------------------------------------------------------------------------------------------------------------------------------------------------------------------------------------|
| Description           | 13 Amp Fused Connection Unit DP - Switched                                                                                                                                                                                                                                                                                                                                                                                                                                                                               |
| Size                  | 86mm x 86mm x 11mm depth                                                                                                                                                                                                                                                                                                                                                                                                                                                                                                 |
| Range                 | Selectric Square                                                                                                                                                                                                                                                                                                                                                                                                                                                                                                         |
| Colour                | White                                                                                                                                                                                                                                                                                                                                                                                                                                                                                                                    |
| Material              | Bakelite                                                                                                                                                                                                                                                                                                                                                                                                                                                                                                                 |
| Included              | M3.5 fixing screws                                                                                                                                                                                                                                                                                                                                                                                                                                                                                                       |
| Weight                | 0.15kg                                                                                                                                                                                                                                                                                                                                                                                                                                                                                                                   |
| Inner Carton Quantity | 10                                                                                                                                                                                                                                                                                                                                                                                                                                                                                                                       |
| Inner Carton Weight   | 1.5kg                                                                                                                                                                                                                                                                                                                                                                                                                                                                                                                    |
| Guarantee             | 25 years                                                                                                                                                                                                                                                                                                                                                                                                                                                                                                                 |
| Barcode               | 5025117013274                                                                                                                                                                                                                                                                                                                                                                                                                                                                                                            |
| Commodity Code        | 85369085                                                                                                                                                                                                                                                                                                                                                                                                                                                                                                                 |
| Standards             | BS 1363-4                                                                                                                                                                                                                                                                                                                                                                                                                                                                                                                |
| Notes                 | <ul> <li>ASTA approved</li> <li>A Fused Spur or Connection Unit is commonly used for powerful electrical appliances, such as washing machines, dish washers, extractor fans, hand dryers etc, that need to be installed without a plug. They are also used for electrical items that need to be installed on a separate cable from the ring main, for safety and maintenance purposes</li> <li>Modular and Euro Media products available within the range</li> <li>Minimum back box size required: 25mm depth</li> </ul> |