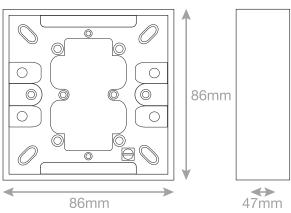

## LG838-47

| Code                  | LG838-47                                                                                                                                                                                                                                        |
|-----------------------|-------------------------------------------------------------------------------------------------------------------------------------------------------------------------------------------------------------------------------------------------|
| Description           | 1 Gang Surface Pattress Box - 47mm Deep                                                                                                                                                                                                         |
| Size                  | 86mm x 86mm x 47mm depth                                                                                                                                                                                                                        |
| Range                 | Selectric Square                                                                                                                                                                                                                                |
| Colour                | White                                                                                                                                                                                                                                           |
| Material              | Urea                                                                                                                                                                                                                                            |
| Weight                | 0.15kg                                                                                                                                                                                                                                          |
| Inner Carton Quantity | 10                                                                                                                                                                                                                                              |
| Inner Carton Weight   | 1.5kg                                                                                                                                                                                                                                           |
| Barcode               | 5025117038475                                                                                                                                                                                                                                   |
| Commodity Code        | 85369085                                                                                                                                                                                                                                        |
| Standards             | BS 5733                                                                                                                                                                                                                                         |
| Notes                 | <ul> <li>Surface Mount Pattress are used for electrical accessories that sit on the surface of walls The Pattress is screwed in place, and knockouts are provided for cable entry</li> <li>Knockouts providing many mounting options</li> </ul> |