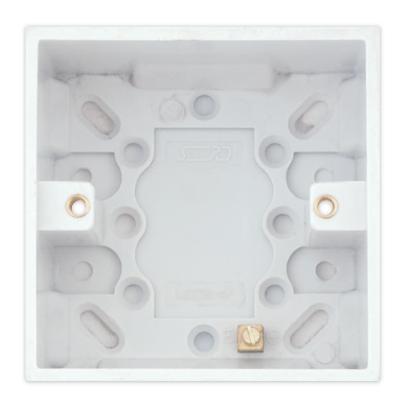

## LG838-47

| Code                  | LG838-47                                                                                                                                                                                                                                        |
|-----------------------|-------------------------------------------------------------------------------------------------------------------------------------------------------------------------------------------------------------------------------------------------|
| Description           | 1 Gang Surface Pattress Box - 47mm Deep                                                                                                                                                                                                         |
| Size                  | 86mm x 86mm x 47mm depth                                                                                                                                                                                                                        |
| Range                 | Selectric Square                                                                                                                                                                                                                                |
| Colour                | White                                                                                                                                                                                                                                           |
| Material              | Urea                                                                                                                                                                                                                                            |
| Weight                | 0.15kg                                                                                                                                                                                                                                          |
| Inner Carton Quantity | 10                                                                                                                                                                                                                                              |
| Inner Carton Weight   | 1.5kg                                                                                                                                                                                                                                           |
| Barcode               | 5025117038475                                                                                                                                                                                                                                   |
| Commodity Code        | 85369085                                                                                                                                                                                                                                        |
| Standards             | BS 5733                                                                                                                                                                                                                                         |
| Notes                 | <ul> <li>Surface Mount Pattress are used for electrical accessories that sit on the surface of walls The Pattress is screwed in place, and knockouts are provided for cable entry</li> <li>Knockouts providing many mounting options</li> </ul> |