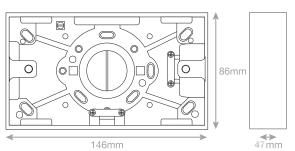

## LG8388-47

| Code                  | LG8388-47                                                                                                                                                                                                                                                                                          |
|-----------------------|----------------------------------------------------------------------------------------------------------------------------------------------------------------------------------------------------------------------------------------------------------------------------------------------------|
| Description           | 2 Gang Surface Pattress Box - 47mm Deep                                                                                                                                                                                                                                                            |
| Size                  | 146mm x 86mm x 47mm depth                                                                                                                                                                                                                                                                          |
| Range                 | Selectric Square                                                                                                                                                                                                                                                                                   |
| Colour                | White                                                                                                                                                                                                                                                                                              |
| Material              | Urea                                                                                                                                                                                                                                                                                               |
| Weight                | 0.21kg                                                                                                                                                                                                                                                                                             |
| Inner Carton Quantity | 10                                                                                                                                                                                                                                                                                                 |
| Inner Carton Weight   | 2.1kg                                                                                                                                                                                                                                                                                              |
| Barcode               | 5025117999943                                                                                                                                                                                                                                                                                      |
| Commodity Code        | 85369085                                                                                                                                                                                                                                                                                           |
| Standards             | BS 5733                                                                                                                                                                                                                                                                                            |
| Notes                 | <ul> <li>Surface mount Pattress are used for electrical accessories that sit on the surface of walls The Pattress is screwed in place, and knockouts are provided for cable entry</li> <li>Knockouts providing many mounting options</li> <li>With earth terminal, knockouts and clamps</li> </ul> |