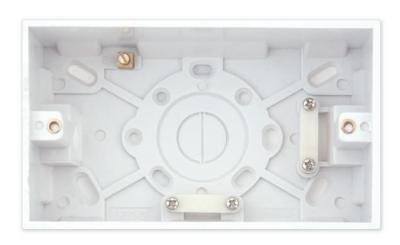

## LG8388-47

| Code                  | LG8388-47                                                                                                                                                                                                                                                                                          |
|-----------------------|----------------------------------------------------------------------------------------------------------------------------------------------------------------------------------------------------------------------------------------------------------------------------------------------------|
| Description           | 2 Gang Surface Pattress Box - 47mm Deep                                                                                                                                                                                                                                                            |
| Size                  | 146mm x 86mm x 47mm depth                                                                                                                                                                                                                                                                          |
| Range                 | Selectric Square                                                                                                                                                                                                                                                                                   |
| Colour                | White                                                                                                                                                                                                                                                                                              |
| Material              | Urea                                                                                                                                                                                                                                                                                               |
| Weight                | 0.21kg                                                                                                                                                                                                                                                                                             |
| Inner Carton Quantity | 10                                                                                                                                                                                                                                                                                                 |
| Inner Carton Weight   | 2.1kg                                                                                                                                                                                                                                                                                              |
| Barcode               | 5025117999943                                                                                                                                                                                                                                                                                      |
| Commodity Code        | 85369085                                                                                                                                                                                                                                                                                           |
| Standards             | BS 5733                                                                                                                                                                                                                                                                                            |
| Notes                 | <ul> <li>Surface mount Pattress are used for electrical accessories that sit on the surface of walls The Pattress is screwed in place, and knockouts are provided for cable entry</li> <li>Knockouts providing many mounting options</li> <li>With earth terminal, knockouts and clamps</li> </ul> |