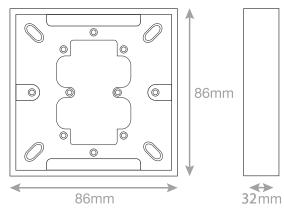

## LG828-32

| Code                  | LG828-32                                                                                                                                                                                                                                                 |
|-----------------------|----------------------------------------------------------------------------------------------------------------------------------------------------------------------------------------------------------------------------------------------------------|
| Description           | 1 Gang Surface Pattress Box - 32mm Deep                                                                                                                                                                                                                  |
| Size                  | 86mm x 86mm x 32mm depth                                                                                                                                                                                                                                 |
| Range                 | Selectric Square                                                                                                                                                                                                                                         |
| Colour                | White                                                                                                                                                                                                                                                    |
| Material              | Urea                                                                                                                                                                                                                                                     |
| Weight                | 0.09kg                                                                                                                                                                                                                                                   |
| Inner Carton Quantity | 10                                                                                                                                                                                                                                                       |
| Inner Carton Weight   | 0.9kg                                                                                                                                                                                                                                                    |
| Barcode               | 5025117997260                                                                                                                                                                                                                                            |
| Commodity Code        | 85369085                                                                                                                                                                                                                                                 |
| Standards             | BS 5733                                                                                                                                                                                                                                                  |
| Notes                 | <ul> <li>Surface mount Pattress are used for electrical accessories that sit on the surface of walls</li> <li>The Pattress is screwed in place, and knockouts are provided for cable entry</li> <li>Knockouts providing many mounting options</li> </ul> |