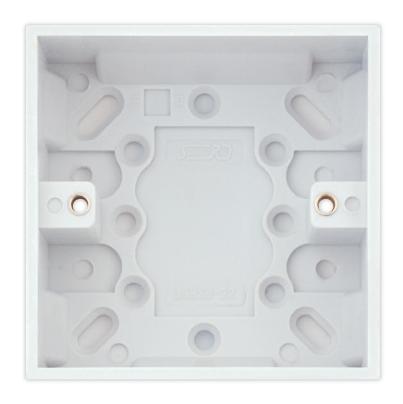

## LG828-32

| Code                  | LG828-32                                                                                                                                                                                                                                                 |
|-----------------------|----------------------------------------------------------------------------------------------------------------------------------------------------------------------------------------------------------------------------------------------------------|
| Description           | 1 Gang Surface Pattress Box - 32mm Deep                                                                                                                                                                                                                  |
| Size                  | 86mm x 86mm x 32mm depth                                                                                                                                                                                                                                 |
| Range                 | Selectric Square                                                                                                                                                                                                                                         |
| Colour                | White                                                                                                                                                                                                                                                    |
| Material              | Urea                                                                                                                                                                                                                                                     |
| Weight                | 0.09kg                                                                                                                                                                                                                                                   |
| Inner Carton Quantity | 10                                                                                                                                                                                                                                                       |
| Inner Carton Weight   | 0.9kg                                                                                                                                                                                                                                                    |
| Barcode               | 5025117997260                                                                                                                                                                                                                                            |
| Commodity Code        | 85369085                                                                                                                                                                                                                                                 |
| Standards             | BS 5733                                                                                                                                                                                                                                                  |
| Notes                 | <ul> <li>Surface mount Pattress are used for electrical accessories that sit on the surface of walls</li> <li>The Pattress is screwed in place, and knockouts are provided for cable entry</li> <li>Knockouts providing many mounting options</li> </ul> |