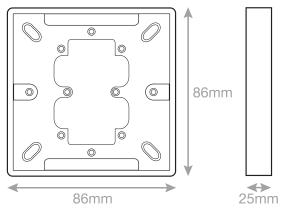

## LG828-25

| Code                  | LG828-25                                                                                                                                                                                                                                        |
|-----------------------|-------------------------------------------------------------------------------------------------------------------------------------------------------------------------------------------------------------------------------------------------|
| Description           | 1 Gang Surface Pattress Box - 25mm Deep                                                                                                                                                                                                         |
| Size                  | 86mm x 86mm x 25mm depth                                                                                                                                                                                                                        |
| Range                 | Selectric Square                                                                                                                                                                                                                                |
| Colour                | White                                                                                                                                                                                                                                           |
| Material              | Urea                                                                                                                                                                                                                                            |
| Weight                | 0.09kg                                                                                                                                                                                                                                          |
| Inner Carton Quantity | 10                                                                                                                                                                                                                                              |
| Inner Carton Weight   | 0.9kg                                                                                                                                                                                                                                           |
| Barcode               | 5025117013090                                                                                                                                                                                                                                   |
| Commodity Code        | 85369085                                                                                                                                                                                                                                        |
| Standards             | BS 5733                                                                                                                                                                                                                                         |
| Notes                 | <ul> <li>Surface mount Pattress are used for electrical accessories that sit on the surface of walls The Pattress is screwed in place, and knockouts are provided for cable entry</li> <li>Knockouts providing many mounting options</li> </ul> |