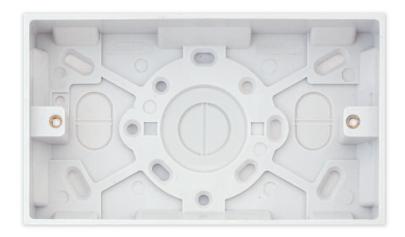

## Data Sheet : LG8288-32

| Code                  | LG8288-32                                                                                                                                                                                                                                           |
|-----------------------|-----------------------------------------------------------------------------------------------------------------------------------------------------------------------------------------------------------------------------------------------------|
| Description           | 1 Gang Surface Pattress Box - 32mm Deep                                                                                                                                                                                                             |
| Size                  | 148mm x 86mm x 32mm depth                                                                                                                                                                                                                           |
| Range                 | Selectric Square                                                                                                                                                                                                                                    |
| Colour                | White                                                                                                                                                                                                                                               |
| Material              | Urea                                                                                                                                                                                                                                                |
| Weight                | 0.17kg                                                                                                                                                                                                                                              |
| Inner Carton Quantity | 10                                                                                                                                                                                                                                                  |
| Inner Carton Weight   | 1.7kg                                                                                                                                                                                                                                               |
| Barcode               | 5025117997277                                                                                                                                                                                                                                       |
| Commodity Code        | 85369085                                                                                                                                                                                                                                            |
| Standards             | BS 5733                                                                                                                                                                                                                                             |
| Notes                 | <ul> <li>Surface mount Pattress are used for electrical accessories that sit on the surface of walls<br/>The Pattress is screwed in place, and knockouts are provided for cable entry</li> <li>Knockouts providing many mounting options</li> </ul> |