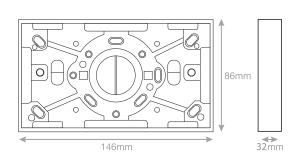

## Data Sheet : LG8288-32

| Code                  | LG8288-32                                                                                                                                                                                                                                           |
|-----------------------|-----------------------------------------------------------------------------------------------------------------------------------------------------------------------------------------------------------------------------------------------------|
| Description           | 1 Gang Surface Pattress Box - 32mm Deep                                                                                                                                                                                                             |
| Size                  | 148mm x 86mm x 32mm depth                                                                                                                                                                                                                           |
| Range                 | Selectric Square                                                                                                                                                                                                                                    |
| Colour                | White                                                                                                                                                                                                                                               |
| Material              | Urea                                                                                                                                                                                                                                                |
| Weight                | 0.17kg                                                                                                                                                                                                                                              |
| Inner Carton Quantity | 10                                                                                                                                                                                                                                                  |
| Inner Carton Weight   | 1.7kg                                                                                                                                                                                                                                               |
| Barcode               | 5025117997277                                                                                                                                                                                                                                       |
| Commodity Code        | 85369085                                                                                                                                                                                                                                            |
| Standards             | BS 5733                                                                                                                                                                                                                                             |
| Notes                 | <ul> <li>Surface mount Pattress are used for electrical accessories that sit on the surface of walls<br/>The Pattress is screwed in place, and knockouts are provided for cable entry</li> <li>Knockouts providing many mounting options</li> </ul> |