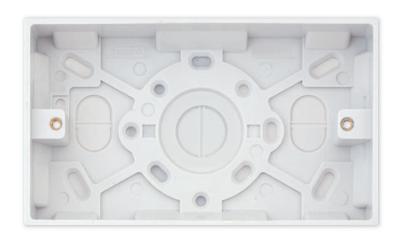

## LG8288-25

| Code                  | LG8288-25                                                                                                                                                                                                                                                |
|-----------------------|----------------------------------------------------------------------------------------------------------------------------------------------------------------------------------------------------------------------------------------------------------|
| Description           | 2 Gang Surface Pattress Box - 25mm Deep                                                                                                                                                                                                                  |
| Size                  | 148mm x 86mm x 25mm depth                                                                                                                                                                                                                                |
| Range                 | Selectric Square                                                                                                                                                                                                                                         |
| Colour                | White                                                                                                                                                                                                                                                    |
| Material              | Urea                                                                                                                                                                                                                                                     |
| Weight                | 0.12kg                                                                                                                                                                                                                                                   |
| Inner Carton Quantity | 10                                                                                                                                                                                                                                                       |
| Inner Carton Weight   | 1.2kg                                                                                                                                                                                                                                                    |
| Barcode               | 5025117013113                                                                                                                                                                                                                                            |
| Commodity Code        | 85369085                                                                                                                                                                                                                                                 |
| Standards             | BS 5733                                                                                                                                                                                                                                                  |
| Notes                 | <ul> <li>Surface mount Pattress are used for electrical accessories that sit on the surface of walls</li> <li>The Pattress is screwed in place, and knockouts are provided for cable entry</li> <li>Knockouts providing many mounting options</li> </ul> |