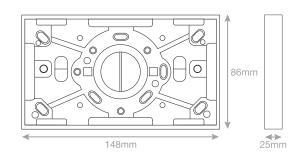

## LG8288-25

| Code                  | LG8288-25                                                                                                                                                                                                                                                |
|-----------------------|----------------------------------------------------------------------------------------------------------------------------------------------------------------------------------------------------------------------------------------------------------|
| Description           | 2 Gang Surface Pattress Box - 25mm Deep                                                                                                                                                                                                                  |
| Size                  | 148mm x 86mm x 25mm depth                                                                                                                                                                                                                                |
| Range                 | Selectric Square                                                                                                                                                                                                                                         |
| Colour                | White                                                                                                                                                                                                                                                    |
| Material              | Urea                                                                                                                                                                                                                                                     |
| Weight                | 0.12kg                                                                                                                                                                                                                                                   |
| Inner Carton Quantity | 10                                                                                                                                                                                                                                                       |
| Inner Carton Weight   | 1.2kg                                                                                                                                                                                                                                                    |
| Barcode               | 5025117013113                                                                                                                                                                                                                                            |
| Commodity Code        | 85369085                                                                                                                                                                                                                                                 |
| Standards             | BS 5733                                                                                                                                                                                                                                                  |
| Notes                 | <ul> <li>Surface mount Pattress are used for electrical accessories that sit on the surface of walls</li> <li>The Pattress is screwed in place, and knockouts are provided for cable entry</li> <li>Knockouts providing many mounting options</li> </ul> |