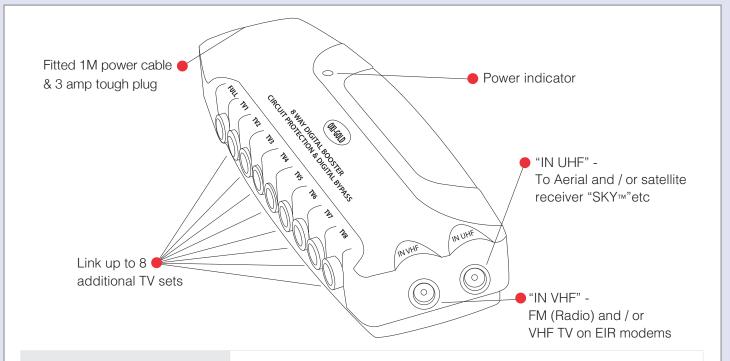

## Data Sheet

- 8 Way Booster Box with Digital Bypass & Circuit Protection
- Designed to ensure the transfer of superior quality digital signals between all your home entertainment systems
- Booster has a built-in short circuit protection on each individual output
- With integrated by-pass, designed to allow the user to control SKY™ digital receivers from a second TV

without additional equipment apart from a Link device and a SKY™ or compatible universal remote control

• For indoor use only

| Code                  | LG305                                                                                                                                                                                                                                   |
|-----------------------|-----------------------------------------------------------------------------------------------------------------------------------------------------------------------------------------------------------------------------------------|
| Description           | 8 Way Booster Box with Digital Bypass & Circuit Protection                                                                                                                                                                              |
| Size                  | 273mm (W) x 89mm (H) x 48mm (D)                                                                                                                                                                                                         |
| Range                 | Selectric OXi-GOLD - Audio, Visual & Digital Accessories                                                                                                                                                                                |
| Colour                | Black                                                                                                                                                                                                                                   |
| Material              | Fire Retardant ABS Body (Acrylonitrile Butadiene Styrene)                                                                                                                                                                               |
| Included              | Instructions & fixing kit                                                                                                                                                                                                               |
| Weight                | 0.687kg                                                                                                                                                                                                                                 |
| Inner Carton Quantity | 1                                                                                                                                                                                                                                       |
| Inner Carton Weight   | 0.757kg                                                                                                                                                                                                                                 |
| Barcode               | 5025117986813                                                                                                                                                                                                                           |
| Commodity Code        | 852910                                                                                                                                                                                                                                  |
| Standards             | BS 3041-7, EN 55013, EN 55020 & EN 61000-3                                                                                                                                                                                              |
| Notes                 | <ul> <li>Link up to 8 additional TV sets</li> <li>Complete with fitted 1M power cable &amp; 3 amp tough plug</li> <li>For indoor use only and should be used in accordance with the instructions provided</li> <li>CE Marked</li> </ul> |