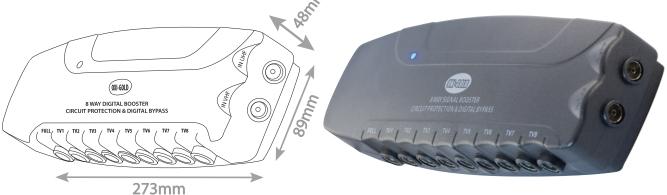

without additional equipment apart from a Link device and a SKY™ or compatible universal remote control

• For indoor use only

| Code                  | LG305                                                                                                                                                                                                                                   |
|-----------------------|-----------------------------------------------------------------------------------------------------------------------------------------------------------------------------------------------------------------------------------------|
| Description           | 8 Way Booster Box with Digital Bypass & Circuit Protection                                                                                                                                                                              |
| Size                  | 273mm (W) x 89mm (H) x 48mm (D)                                                                                                                                                                                                         |
| Range                 | Selectric OXi-GOLD - Audio, Visual & Digital Accessories                                                                                                                                                                                |
| Colour                | Black                                                                                                                                                                                                                                   |
| Material              | Fire Retardant ABS Body (Acrylonitrile Butadiene Styrene)                                                                                                                                                                               |
| Included              | Instructions & fixing kit                                                                                                                                                                                                               |
| Weight                | 0.687kg                                                                                                                                                                                                                                 |
| Inner Carton Quantity | 1                                                                                                                                                                                                                                       |
| Inner Carton Weight   | 0.757kg                                                                                                                                                                                                                                 |
| Barcode               | 5025117986813                                                                                                                                                                                                                           |
| Commodity Code        | 852910                                                                                                                                                                                                                                  |
| Standards             | BS 3041-7, EN 55013, EN 55020 & EN 61000-3                                                                                                                                                                                              |
| Notes                 | <ul> <li>Link up to 8 additional TV sets</li> <li>Complete with fitted 1M power cable &amp; 3 amp tough plug</li> <li>For indoor use only and should be used in accordance with the instructions provided</li> <li>CE Marked</li> </ul> |