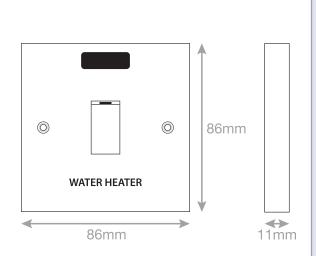

## **LG220N/W**

| Code                  | LG220N/W                                                                                                                                                                                                                                                                    |
|-----------------------|-----------------------------------------------------------------------------------------------------------------------------------------------------------------------------------------------------------------------------------------------------------------------------|
| Description           | 20 Amp DP Switch with Neon "WATER HEATER"                                                                                                                                                                                                                                   |
| Size                  | 86mm x 86mm x 11mm depth                                                                                                                                                                                                                                                    |
| Range                 | Selectric Square                                                                                                                                                                                                                                                            |
| Colour                | White                                                                                                                                                                                                                                                                       |
| Material              | Bakelite                                                                                                                                                                                                                                                                    |
| Included              | M3.5 fixing screws                                                                                                                                                                                                                                                          |
| Weight                | 0.14kg                                                                                                                                                                                                                                                                      |
| Inner Carton Quantity | 10                                                                                                                                                                                                                                                                          |
| Inner Carton Weight   | 1.4kg                                                                                                                                                                                                                                                                       |
| Guarantee             | 25 years                                                                                                                                                                                                                                                                    |
| Barcode               | 5025117997192                                                                                                                                                                                                                                                               |
| Commodity Code        | 85369085                                                                                                                                                                                                                                                                    |
| Standards             | BS EN 60669-1                                                                                                                                                                                                                                                               |
| Notes                 | <ul> <li>ASTA approved</li> <li>For use with equipment such water heaters</li> <li>Optional cable outlet located on inside of face plate</li> <li>Modular and Euro Media products available within the range</li> <li>Minimum back box size required: 25mm depth</li> </ul> |