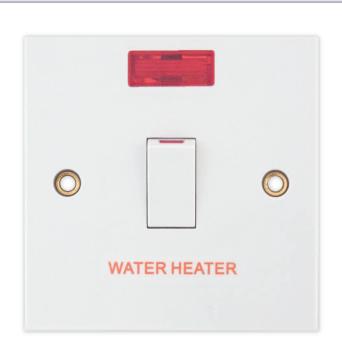

## **LG220N/W**

| Code                  | LG220N/W                                                                                                                                                                                                                                                                    |
|-----------------------|-----------------------------------------------------------------------------------------------------------------------------------------------------------------------------------------------------------------------------------------------------------------------------|
| Description           | 20 Amp DP Switch with Neon "WATER HEATER"                                                                                                                                                                                                                                   |
| Size                  | 86mm x 86mm x 11mm depth                                                                                                                                                                                                                                                    |
| Range                 | Selectric Square                                                                                                                                                                                                                                                            |
| Colour                | White                                                                                                                                                                                                                                                                       |
| Material              | Bakelite                                                                                                                                                                                                                                                                    |
| Included              | M3.5 fixing screws                                                                                                                                                                                                                                                          |
| Weight                | 0.14kg                                                                                                                                                                                                                                                                      |
| Inner Carton Quantity | 10                                                                                                                                                                                                                                                                          |
| Inner Carton Weight   | 1.4kg                                                                                                                                                                                                                                                                       |
| Guarantee             | 25 years                                                                                                                                                                                                                                                                    |
| Barcode               | 5025117997192                                                                                                                                                                                                                                                               |
| Commodity Code        | 85369085                                                                                                                                                                                                                                                                    |
| Standards             | BS EN 60669-1                                                                                                                                                                                                                                                               |
| Notes                 | <ul> <li>ASTA approved</li> <li>For use with equipment such water heaters</li> <li>Optional cable outlet located on inside of face plate</li> <li>Modular and Euro Media products available within the range</li> <li>Minimum back box size required: 25mm depth</li> </ul> |