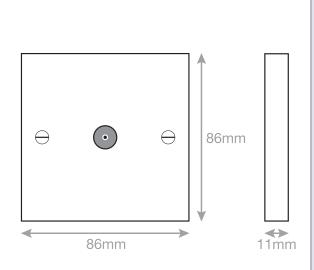

## LG2164

|                       | 100101                                                                                                                                                                                                                                                                                                                                                                                                                                                       |
|-----------------------|--------------------------------------------------------------------------------------------------------------------------------------------------------------------------------------------------------------------------------------------------------------------------------------------------------------------------------------------------------------------------------------------------------------------------------------------------------------|
| Code                  | LG2164                                                                                                                                                                                                                                                                                                                                                                                                                                                       |
| Description           | 1 Gang TV/FM Coaxial/Aerial Socket - Isolated                                                                                                                                                                                                                                                                                                                                                                                                                |
| Size                  | 86mm x 86mm x 11mm depth                                                                                                                                                                                                                                                                                                                                                                                                                                     |
| Range                 | Selectric Square                                                                                                                                                                                                                                                                                                                                                                                                                                             |
| Colour                | White                                                                                                                                                                                                                                                                                                                                                                                                                                                        |
| Material              | Bakelite                                                                                                                                                                                                                                                                                                                                                                                                                                                     |
| Included              | M3.5 fixing screws & instructions                                                                                                                                                                                                                                                                                                                                                                                                                            |
| Weight                | 0.1kg                                                                                                                                                                                                                                                                                                                                                                                                                                                        |
| Inner Carton Quantity | 10                                                                                                                                                                                                                                                                                                                                                                                                                                                           |
| Inner Carton Weight   | 1kg                                                                                                                                                                                                                                                                                                                                                                                                                                                          |
| Guarantee             | 25 years                                                                                                                                                                                                                                                                                                                                                                                                                                                     |
| Barcode               | 5025117021644                                                                                                                                                                                                                                                                                                                                                                                                                                                |
| Commodity Code        | 85369085                                                                                                                                                                                                                                                                                                                                                                                                                                                     |
| Standards             | BS 3041-7                                                                                                                                                                                                                                                                                                                                                                                                                                                    |
| Notes                 | <ul> <li>Suitable for use with – VHF/UHF TV signals</li> <li>An isolated socket lets the signal through from the aerial/satellite dish but does not allow any kind of return signal/current. The isolated socket blocks interference from receivers (televisions, digital boxes, satellite boxes) which spoils the signal</li> <li>Modular and Euro Media products available within the range</li> <li>Minimum back box size required: 25mm depth</li> </ul> |