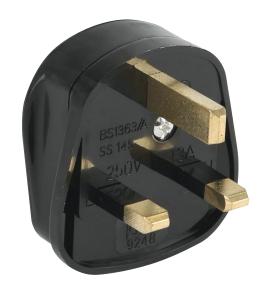

## **LG102B**

| Code                  | LG102B                                                                                                                                                                                                                                                                                                                      |
|-----------------------|-----------------------------------------------------------------------------------------------------------------------------------------------------------------------------------------------------------------------------------------------------------------------------------------------------------------------------|
| Description           | 13 Amp Fused Tough Plug - Black                                                                                                                                                                                                                                                                                             |
| Range                 | Selectric Square                                                                                                                                                                                                                                                                                                            |
| Colour                | Black                                                                                                                                                                                                                                                                                                                       |
| Material              | ABS & brass pins                                                                                                                                                                                                                                                                                                            |
| Included              | Wiring instructions & fuse                                                                                                                                                                                                                                                                                                  |
| Inner Carton Quantity | 20                                                                                                                                                                                                                                                                                                                          |
| Barcode               | 5025117681916                                                                                                                                                                                                                                                                                                               |
| Commodity Code        | 85369085                                                                                                                                                                                                                                                                                                                    |
| Standards             | BS 1363/A                                                                                                                                                                                                                                                                                                                   |
| Notes                 | <ul> <li>Tough, durable body. Ideal for power tools etc</li> <li>13 Amp fused plugs can be used with a variety of electrical products, including - Washing machines, dishwashers, microwaves, kettles, toasters etc, from 700 – 3000 Watts. Anything below 700 Watts should use a 3 Amp plug</li> <li>Kitemarked</li> </ul> |