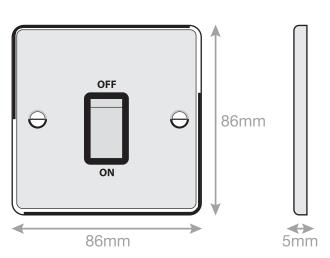

## **DSL847**

| Code                  | DSL847                                                                                                                                                                                                                                                                                                                                                         |
|-----------------------|----------------------------------------------------------------------------------------------------------------------------------------------------------------------------------------------------------------------------------------------------------------------------------------------------------------------------------------------------------------|
| Description           | 45 Amp DP Switch                                                                                                                                                                                                                                                                                                                                               |
| Size                  | 86mm x 86mm x 5mm depth                                                                                                                                                                                                                                                                                                                                        |
| Range                 | Selectric 5M                                                                                                                                                                                                                                                                                                                                                   |
| Colour                | Satin brass with black insert & matching metal rocker                                                                                                                                                                                                                                                                                                          |
| Material              | Premium grade steel                                                                                                                                                                                                                                                                                                                                            |
| Included              | M3.5 fixing screws & wiring instructions                                                                                                                                                                                                                                                                                                                       |
| Weight                | 0.22kg                                                                                                                                                                                                                                                                                                                                                         |
| Inner Carton Quantity | 10                                                                                                                                                                                                                                                                                                                                                             |
| Inner Carton Weight   | 2.2kg                                                                                                                                                                                                                                                                                                                                                          |
| Guarantee             | 5 year plate guarantee                                                                                                                                                                                                                                                                                                                                         |
| Barcode               | 5025117994214                                                                                                                                                                                                                                                                                                                                                  |
| Commodity Code        | 85369085                                                                                                                                                                                                                                                                                                                                                       |
| Standards             | BS EN 60669-1                                                                                                                                                                                                                                                                                                                                                  |
| Notes                 | <ul> <li>Suitable for the switching of domestic, commercial and industrial appliances where a higher current ratings is required, i.e. cookers, heater units</li> <li>Optional cable outlet located on inside of face plate</li> <li>Modular and Euro Media products available within the range</li> <li>Minimum back box size required: 47mm depth</li> </ul> |