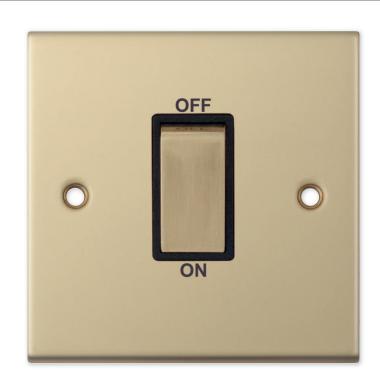

## **DSL847**

| Code                  | DSL847                                                                                                                                                                                                                                                                                                                                                         |
|-----------------------|----------------------------------------------------------------------------------------------------------------------------------------------------------------------------------------------------------------------------------------------------------------------------------------------------------------------------------------------------------------|
| Description           | 45 Amp DP Switch                                                                                                                                                                                                                                                                                                                                               |
| Size                  | 86mm x 86mm x 5mm depth                                                                                                                                                                                                                                                                                                                                        |
| Range                 | Selectric 5M                                                                                                                                                                                                                                                                                                                                                   |
| Colour                | Satin brass with black insert & matching metal rocker                                                                                                                                                                                                                                                                                                          |
| Material              | Premium grade steel                                                                                                                                                                                                                                                                                                                                            |
| Included              | M3.5 fixing screws & wiring instructions                                                                                                                                                                                                                                                                                                                       |
| Weight                | 0.22kg                                                                                                                                                                                                                                                                                                                                                         |
| Inner Carton Quantity | 10                                                                                                                                                                                                                                                                                                                                                             |
| Inner Carton Weight   | 2.2kg                                                                                                                                                                                                                                                                                                                                                          |
| Guarantee             | 5 year plate guarantee                                                                                                                                                                                                                                                                                                                                         |
| Barcode               | 5025117994214                                                                                                                                                                                                                                                                                                                                                  |
| Commodity Code        | 85369085                                                                                                                                                                                                                                                                                                                                                       |
| Standards             | BS EN 60669-1                                                                                                                                                                                                                                                                                                                                                  |
| Notes                 | <ul> <li>Suitable for the switching of domestic, commercial and industrial appliances where a higher current ratings is required, i.e. cookers, heater units</li> <li>Optional cable outlet located on inside of face plate</li> <li>Modular and Euro Media products available within the range</li> <li>Minimum back box size required: 47mm depth</li> </ul> |