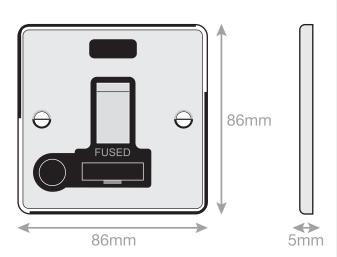

## **Data Sheet:**

## **DSL830**

| Code                  | DSL830                                                                                                                                                                                                                                                                                                                                                                                                                                                                                                                 |
|-----------------------|------------------------------------------------------------------------------------------------------------------------------------------------------------------------------------------------------------------------------------------------------------------------------------------------------------------------------------------------------------------------------------------------------------------------------------------------------------------------------------------------------------------------|
| Description           | 13 Amp Fused Connection Unit with Neon & Flex Outlet - Switched                                                                                                                                                                                                                                                                                                                                                                                                                                                        |
| Size                  | 86mm x 86mm x 5mm depth                                                                                                                                                                                                                                                                                                                                                                                                                                                                                                |
| Range                 | Selectric 5M                                                                                                                                                                                                                                                                                                                                                                                                                                                                                                           |
| Colour                | Satin brass with black insert & matching metal rocker                                                                                                                                                                                                                                                                                                                                                                                                                                                                  |
| Material              | Premium grade steel                                                                                                                                                                                                                                                                                                                                                                                                                                                                                                    |
| Included              | M3.5 fixing screws & wiring instructions                                                                                                                                                                                                                                                                                                                                                                                                                                                                               |
| Weight                | 0.22kg                                                                                                                                                                                                                                                                                                                                                                                                                                                                                                                 |
| Inner Carton Quantity | 10                                                                                                                                                                                                                                                                                                                                                                                                                                                                                                                     |
| Inner Carton Weight   | 2.2kg                                                                                                                                                                                                                                                                                                                                                                                                                                                                                                                  |
| Guarantee             | 5 year plate guarantee                                                                                                                                                                                                                                                                                                                                                                                                                                                                                                 |
| Barcode               | 5025117978306                                                                                                                                                                                                                                                                                                                                                                                                                                                                                                          |
| Commodity Code        | 85369085                                                                                                                                                                                                                                                                                                                                                                                                                                                                                                               |
| Standards             | BS 1363-4                                                                                                                                                                                                                                                                                                                                                                                                                                                                                                              |
| Notes                 | <ul> <li>ASTA approved</li> <li>Fused Spur or Connection Unit is commonly used for powerful electrical appliances, such as washing machines, dish washers, extractor fans, hand dryers etc, that need to be installed without a plug. They are also used for electrical items that need to be installed on a separate cable from the ring main, for safety and maintenance purposes</li> <li>Modular and Euro Media products available within the range</li> <li>Minimum back box size required: 25mm depth</li> </ul> |