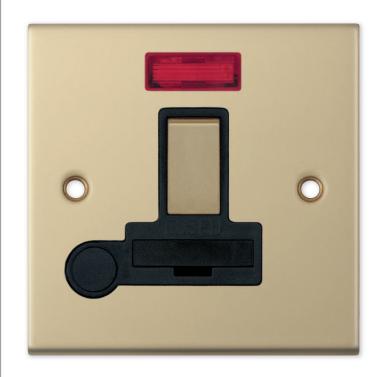

## **Data Sheet:**

## **DSL830**

| Code                  | DSL830                                                                                                                                                                                                                                                                                                                                                                                                                                                                                                                 |
|-----------------------|------------------------------------------------------------------------------------------------------------------------------------------------------------------------------------------------------------------------------------------------------------------------------------------------------------------------------------------------------------------------------------------------------------------------------------------------------------------------------------------------------------------------|
| Description           | 13 Amp Fused Connection Unit with Neon & Flex Outlet - Switched                                                                                                                                                                                                                                                                                                                                                                                                                                                        |
| Size                  | 86mm x 86mm x 5mm depth                                                                                                                                                                                                                                                                                                                                                                                                                                                                                                |
| Range                 | Selectric 5M                                                                                                                                                                                                                                                                                                                                                                                                                                                                                                           |
| Colour                | Satin brass with black insert & matching metal rocker                                                                                                                                                                                                                                                                                                                                                                                                                                                                  |
| Material              | Premium grade steel                                                                                                                                                                                                                                                                                                                                                                                                                                                                                                    |
| Included              | M3.5 fixing screws & wiring instructions                                                                                                                                                                                                                                                                                                                                                                                                                                                                               |
| Weight                | 0.22kg                                                                                                                                                                                                                                                                                                                                                                                                                                                                                                                 |
| Inner Carton Quantity | 10                                                                                                                                                                                                                                                                                                                                                                                                                                                                                                                     |
| Inner Carton Weight   | 2.2kg                                                                                                                                                                                                                                                                                                                                                                                                                                                                                                                  |
| Guarantee             | 5 year plate guarantee                                                                                                                                                                                                                                                                                                                                                                                                                                                                                                 |
| Barcode               | 5025117978306                                                                                                                                                                                                                                                                                                                                                                                                                                                                                                          |
| Commodity Code        | 85369085                                                                                                                                                                                                                                                                                                                                                                                                                                                                                                               |
| Standards             | BS 1363-4                                                                                                                                                                                                                                                                                                                                                                                                                                                                                                              |
| Notes                 | <ul> <li>ASTA approved</li> <li>Fused Spur or Connection Unit is commonly used for powerful electrical appliances, such as washing machines, dish washers, extractor fans, hand dryers etc, that need to be installed without a plug. They are also used for electrical items that need to be installed on a separate cable from the ring main, for safety and maintenance purposes</li> <li>Modular and Euro Media products available within the range</li> <li>Minimum back box size required: 25mm depth</li> </ul> |