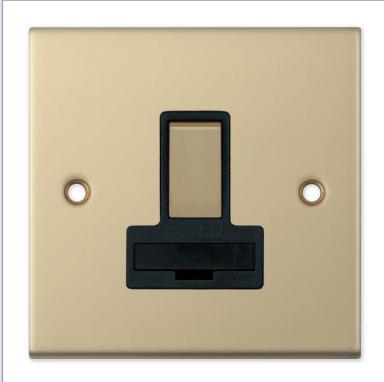

## **DSL828**

| Code                  | DSL828                                                                                                                                                                                                                                                                                                                                                                                                                                                                                                                 |
|-----------------------|------------------------------------------------------------------------------------------------------------------------------------------------------------------------------------------------------------------------------------------------------------------------------------------------------------------------------------------------------------------------------------------------------------------------------------------------------------------------------------------------------------------------|
| Description           | 13 Amp Fused Connection Unit - Switched                                                                                                                                                                                                                                                                                                                                                                                                                                                                                |
| Size                  | 86mm x 86mm x 5mm depth                                                                                                                                                                                                                                                                                                                                                                                                                                                                                                |
| Range                 | Selectric 5M                                                                                                                                                                                                                                                                                                                                                                                                                                                                                                           |
| Colour                | Satin brass with black insert & matching metal rocker                                                                                                                                                                                                                                                                                                                                                                                                                                                                  |
| Material              | Premium grade steel                                                                                                                                                                                                                                                                                                                                                                                                                                                                                                    |
| Included              | M3.5 fixing screws & wiring instructions                                                                                                                                                                                                                                                                                                                                                                                                                                                                               |
| Weight                | 0.20kg                                                                                                                                                                                                                                                                                                                                                                                                                                                                                                                 |
| Inner Carton Quantity | 10                                                                                                                                                                                                                                                                                                                                                                                                                                                                                                                     |
| Inner Carton Weight   | 2kg                                                                                                                                                                                                                                                                                                                                                                                                                                                                                                                    |
| Guarantee             | 5 year plate guarantee                                                                                                                                                                                                                                                                                                                                                                                                                                                                                                 |
| Barcode               | 5025117978283                                                                                                                                                                                                                                                                                                                                                                                                                                                                                                          |
| Commodity Code        | 85369085                                                                                                                                                                                                                                                                                                                                                                                                                                                                                                               |
| Standards             | BS 1363-4                                                                                                                                                                                                                                                                                                                                                                                                                                                                                                              |
| Notes                 | <ul> <li>ASTA approved</li> <li>Fused Spur or Connection Unit is commonly used for powerful electrical appliances, such as washing machines, dish washers, extractor fans, hand dryers etc, that need to be installed without a plug. They are also used for electrical items that need to be installed on a separate cable from the ring main, for safety and maintenance purposes</li> <li>Modular and Euro Media products available within the range</li> <li>Minimum back box size required: 25mm depth</li> </ul> |