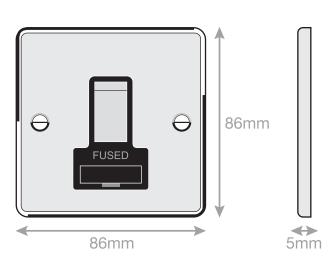

## **DSL828**

| Code                  | DSL828                                                                                                                                                                                                                                                                                                                                                                                                                                                                                                                 |
|-----------------------|------------------------------------------------------------------------------------------------------------------------------------------------------------------------------------------------------------------------------------------------------------------------------------------------------------------------------------------------------------------------------------------------------------------------------------------------------------------------------------------------------------------------|
| Description           | 13 Amp Fused Connection Unit - Switched                                                                                                                                                                                                                                                                                                                                                                                                                                                                                |
| Size                  | 86mm x 86mm x 5mm depth                                                                                                                                                                                                                                                                                                                                                                                                                                                                                                |
| Range                 | Selectric 5M                                                                                                                                                                                                                                                                                                                                                                                                                                                                                                           |
| Colour                | Satin brass with black insert & matching metal rocker                                                                                                                                                                                                                                                                                                                                                                                                                                                                  |
| Material              | Premium grade steel                                                                                                                                                                                                                                                                                                                                                                                                                                                                                                    |
| Included              | M3.5 fixing screws & wiring instructions                                                                                                                                                                                                                                                                                                                                                                                                                                                                               |
| Weight                | 0.20kg                                                                                                                                                                                                                                                                                                                                                                                                                                                                                                                 |
| Inner Carton Quantity | 10                                                                                                                                                                                                                                                                                                                                                                                                                                                                                                                     |
| Inner Carton Weight   | 2kg                                                                                                                                                                                                                                                                                                                                                                                                                                                                                                                    |
| Guarantee             | 5 year plate guarantee                                                                                                                                                                                                                                                                                                                                                                                                                                                                                                 |
| Barcode               | 5025117978283                                                                                                                                                                                                                                                                                                                                                                                                                                                                                                          |
| Commodity Code        | 85369085                                                                                                                                                                                                                                                                                                                                                                                                                                                                                                               |
| Standards             | BS 1363-4                                                                                                                                                                                                                                                                                                                                                                                                                                                                                                              |
| Notes                 | <ul> <li>ASTA approved</li> <li>Fused Spur or Connection Unit is commonly used for powerful electrical appliances, such as washing machines, dish washers, extractor fans, hand dryers etc, that need to be installed without a plug. They are also used for electrical items that need to be installed on a separate cable from the ring main, for safety and maintenance purposes</li> <li>Modular and Euro Media products available within the range</li> <li>Minimum back box size required: 25mm depth</li> </ul> |