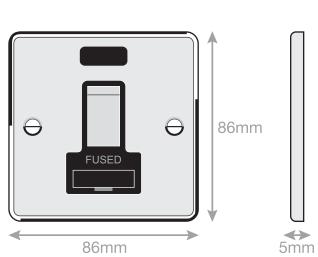

## Data Sheet : DSL629

| Code                  | DSL629                                                                                                                                                                                                                                                                                                                                                                                                                                                                                                                 |
|-----------------------|------------------------------------------------------------------------------------------------------------------------------------------------------------------------------------------------------------------------------------------------------------------------------------------------------------------------------------------------------------------------------------------------------------------------------------------------------------------------------------------------------------------------|
| Description           | 13 Amp Fused Connection Unit with Neon - Switched                                                                                                                                                                                                                                                                                                                                                                                                                                                                      |
| Size                  | 86mm x 86mm x 5mm depth                                                                                                                                                                                                                                                                                                                                                                                                                                                                                                |
| Range                 | Selectric 5M                                                                                                                                                                                                                                                                                                                                                                                                                                                                                                           |
| Colour                | Antique brass with black insert & matching metal rocker                                                                                                                                                                                                                                                                                                                                                                                                                                                                |
| Material              | Premium grade steel                                                                                                                                                                                                                                                                                                                                                                                                                                                                                                    |
| Included              | M3.5 fixing screws & wiring instructions                                                                                                                                                                                                                                                                                                                                                                                                                                                                               |
| Weight                | 0.21kg                                                                                                                                                                                                                                                                                                                                                                                                                                                                                                                 |
| Inner Carton Quantity | 10                                                                                                                                                                                                                                                                                                                                                                                                                                                                                                                     |
| Inner Carton Weight   | 2.1kg                                                                                                                                                                                                                                                                                                                                                                                                                                                                                                                  |
| Guarantee             | 5 year plate guarantee                                                                                                                                                                                                                                                                                                                                                                                                                                                                                                 |
| Barcode               | 5025117976296                                                                                                                                                                                                                                                                                                                                                                                                                                                                                                          |
| Commodity Code        | 85369085                                                                                                                                                                                                                                                                                                                                                                                                                                                                                                               |
| Standards             | BS 1363-4                                                                                                                                                                                                                                                                                                                                                                                                                                                                                                              |
| Notes                 | <ul> <li>ASTA approved</li> <li>Fused Spur or Connection Unit is commonly used for powerful electrical appliances, such as washing machines, dish washers, extractor fans, hand dryers etc, that need to be installed without a plug. They are also used for electrical items that need to be installed on a separate cable from the ring main, for safety and maintenance purposes</li> <li>Modular and Euro Media products available within the range</li> <li>Minimum back box size required: 25mm depth</li> </ul> |