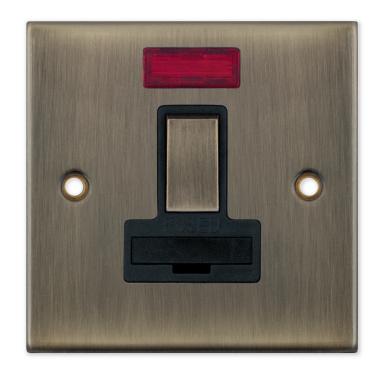

## Data Sheet : DSL629

| Code                  | DSL629                                                                                                                                                                                                                                                                                                                                                                                                                                                                                                                 |
|-----------------------|------------------------------------------------------------------------------------------------------------------------------------------------------------------------------------------------------------------------------------------------------------------------------------------------------------------------------------------------------------------------------------------------------------------------------------------------------------------------------------------------------------------------|
| Description           | 13 Amp Fused Connection Unit with Neon - Switched                                                                                                                                                                                                                                                                                                                                                                                                                                                                      |
| Size                  | 86mm x 86mm x 5mm depth                                                                                                                                                                                                                                                                                                                                                                                                                                                                                                |
| Range                 | Selectric 5M                                                                                                                                                                                                                                                                                                                                                                                                                                                                                                           |
| Colour                | Antique brass with black insert & matching metal rocker                                                                                                                                                                                                                                                                                                                                                                                                                                                                |
| Material              | Premium grade steel                                                                                                                                                                                                                                                                                                                                                                                                                                                                                                    |
| Included              | M3.5 fixing screws & wiring instructions                                                                                                                                                                                                                                                                                                                                                                                                                                                                               |
| Weight                | 0.21kg                                                                                                                                                                                                                                                                                                                                                                                                                                                                                                                 |
| Inner Carton Quantity | 10                                                                                                                                                                                                                                                                                                                                                                                                                                                                                                                     |
| Inner Carton Weight   | 2.1kg                                                                                                                                                                                                                                                                                                                                                                                                                                                                                                                  |
| Guarantee             | 5 year plate guarantee                                                                                                                                                                                                                                                                                                                                                                                                                                                                                                 |
| Barcode               | 5025117976296                                                                                                                                                                                                                                                                                                                                                                                                                                                                                                          |
| Commodity Code        | 85369085                                                                                                                                                                                                                                                                                                                                                                                                                                                                                                               |
| Standards             | BS 1363-4                                                                                                                                                                                                                                                                                                                                                                                                                                                                                                              |
| Notes                 | <ul> <li>ASTA approved</li> <li>Fused Spur or Connection Unit is commonly used for powerful electrical appliances, such as washing machines, dish washers, extractor fans, hand dryers etc, that need to be installed without a plug. They are also used for electrical items that need to be installed on a separate cable from the ring main, for safety and maintenance purposes</li> <li>Modular and Euro Media products available within the range</li> <li>Minimum back box size required: 25mm depth</li> </ul> |