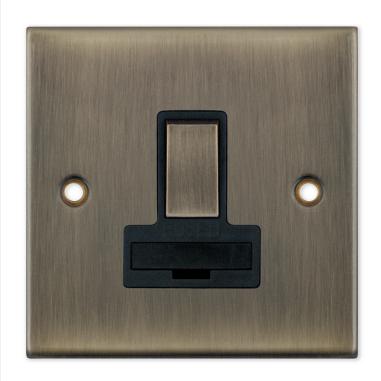

## **DSL628**

| Code                  | DSL628                                                                                                                                                                                                                                                                                                                                                                                                                                                                                                                 |
|-----------------------|------------------------------------------------------------------------------------------------------------------------------------------------------------------------------------------------------------------------------------------------------------------------------------------------------------------------------------------------------------------------------------------------------------------------------------------------------------------------------------------------------------------------|
| Description           | 13 Amp Fused Connection Unit - Switched                                                                                                                                                                                                                                                                                                                                                                                                                                                                                |
| Size                  | 86mm x 86mm x 5mm depth                                                                                                                                                                                                                                                                                                                                                                                                                                                                                                |
| Range                 | Selectric 5M                                                                                                                                                                                                                                                                                                                                                                                                                                                                                                           |
| Colour                | Antique brass with black insert & matching metal rocker                                                                                                                                                                                                                                                                                                                                                                                                                                                                |
| Material              | Premium grade steel                                                                                                                                                                                                                                                                                                                                                                                                                                                                                                    |
| Included              | M3.5 fixing screws & wiring instructions                                                                                                                                                                                                                                                                                                                                                                                                                                                                               |
| Weight                | 0.20kg                                                                                                                                                                                                                                                                                                                                                                                                                                                                                                                 |
| Inner Carton Quantity | 10                                                                                                                                                                                                                                                                                                                                                                                                                                                                                                                     |
| Inner Carton Weight   | 2kg                                                                                                                                                                                                                                                                                                                                                                                                                                                                                                                    |
| Guarantee             | 5 year plate guarantee                                                                                                                                                                                                                                                                                                                                                                                                                                                                                                 |
| Barcode               | 5025117976289                                                                                                                                                                                                                                                                                                                                                                                                                                                                                                          |
| Commodity Code        | 85369085                                                                                                                                                                                                                                                                                                                                                                                                                                                                                                               |
| Standards             | BS 1363-4                                                                                                                                                                                                                                                                                                                                                                                                                                                                                                              |
| Notes                 | <ul> <li>ASTA approved</li> <li>Fused Spur or Connection Unit is commonly used for powerful electrical appliances, such as washing machines, dish washers, extractor fans, hand dryers etc, that need to be installed without a plug. They are also used for electrical items that need to be installed on a separate cable from the ring main, for safety and maintenance purposes</li> <li>Modular and Euro Media products available within the range</li> <li>Minimum back box size required: 25mm depth</li> </ul> |