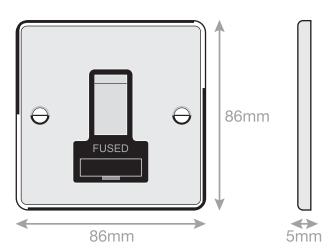

## **DSL628**

| Code                  | DSL628                                                                                                                                                                                                                                                                                                                                                                                                                                                                                                                 |
|-----------------------|------------------------------------------------------------------------------------------------------------------------------------------------------------------------------------------------------------------------------------------------------------------------------------------------------------------------------------------------------------------------------------------------------------------------------------------------------------------------------------------------------------------------|
| Description           | 13 Amp Fused Connection Unit - Switched                                                                                                                                                                                                                                                                                                                                                                                                                                                                                |
| Size                  | 86mm x 86mm x 5mm depth                                                                                                                                                                                                                                                                                                                                                                                                                                                                                                |
| Range                 | Selectric 5M                                                                                                                                                                                                                                                                                                                                                                                                                                                                                                           |
| Colour                | Antique brass with black insert & matching metal rocker                                                                                                                                                                                                                                                                                                                                                                                                                                                                |
| Material              | Premium grade steel                                                                                                                                                                                                                                                                                                                                                                                                                                                                                                    |
| Included              | M3.5 fixing screws & wiring instructions                                                                                                                                                                                                                                                                                                                                                                                                                                                                               |
| Weight                | 0.20kg                                                                                                                                                                                                                                                                                                                                                                                                                                                                                                                 |
| Inner Carton Quantity | 10                                                                                                                                                                                                                                                                                                                                                                                                                                                                                                                     |
| Inner Carton Weight   | 2kg                                                                                                                                                                                                                                                                                                                                                                                                                                                                                                                    |
| Guarantee             | 5 year plate guarantee                                                                                                                                                                                                                                                                                                                                                                                                                                                                                                 |
| Barcode               | 5025117976289                                                                                                                                                                                                                                                                                                                                                                                                                                                                                                          |
| Commodity Code        | 85369085                                                                                                                                                                                                                                                                                                                                                                                                                                                                                                               |
| Standards             | BS 1363-4                                                                                                                                                                                                                                                                                                                                                                                                                                                                                                              |
| Notes                 | <ul> <li>ASTA approved</li> <li>Fused Spur or Connection Unit is commonly used for powerful electrical appliances, such as washing machines, dish washers, extractor fans, hand dryers etc, that need to be installed without a plug. They are also used for electrical items that need to be installed on a separate cable from the ring main, for safety and maintenance purposes</li> <li>Modular and Euro Media products available within the range</li> <li>Minimum back box size required: 25mm depth</li> </ul> |