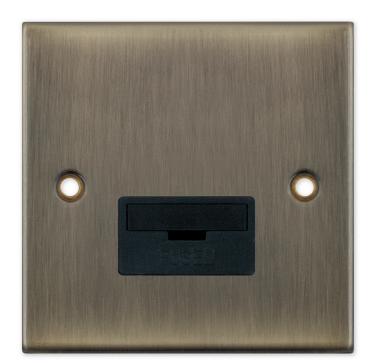

## Data Sheet : DSL627

| 0.1                   |                                                                                                                                                                                                                                                                                                                                                                                                                                                                                                                        |
|-----------------------|------------------------------------------------------------------------------------------------------------------------------------------------------------------------------------------------------------------------------------------------------------------------------------------------------------------------------------------------------------------------------------------------------------------------------------------------------------------------------------------------------------------------|
| Code                  | DSL627                                                                                                                                                                                                                                                                                                                                                                                                                                                                                                                 |
| Description           | 13 Amp Fused Connection Unit - Unswitched                                                                                                                                                                                                                                                                                                                                                                                                                                                                              |
| Size                  | 86mm x 86mm x 5mm depth                                                                                                                                                                                                                                                                                                                                                                                                                                                                                                |
| Range                 | Selectric 5M                                                                                                                                                                                                                                                                                                                                                                                                                                                                                                           |
| Colour                | Antique brass with black insert                                                                                                                                                                                                                                                                                                                                                                                                                                                                                        |
| Material              | Premium grade steel                                                                                                                                                                                                                                                                                                                                                                                                                                                                                                    |
| Included              | M3.5 fixing screws & wiring instructions                                                                                                                                                                                                                                                                                                                                                                                                                                                                               |
| Weight                | 0.17kg                                                                                                                                                                                                                                                                                                                                                                                                                                                                                                                 |
| Inner Carton Quantity | 10                                                                                                                                                                                                                                                                                                                                                                                                                                                                                                                     |
| Inner Carton Weight   | 1.7kg                                                                                                                                                                                                                                                                                                                                                                                                                                                                                                                  |
| Guarantee             | 5 year plate guarantee                                                                                                                                                                                                                                                                                                                                                                                                                                                                                                 |
| Barcode               | 5025117976272                                                                                                                                                                                                                                                                                                                                                                                                                                                                                                          |
| Commodity Code        | 85369085                                                                                                                                                                                                                                                                                                                                                                                                                                                                                                               |
| Standards             | BS 1363-4                                                                                                                                                                                                                                                                                                                                                                                                                                                                                                              |
| Notes                 | <ul> <li>ASTA approved</li> <li>Fused Spur or Connection Unit is commonly used for powerful electrical appliances, such as washing machines, dish washers, extractor fans, hand dryers etc, that need to be installed without a plug. They are also used for electrical items that need to be installed on a separate cable from the ring main, for safety and maintenance purposes</li> <li>Modular and Euro Media products available within the range</li> <li>Minimum back box size required: 25mm depth</li> </ul> |