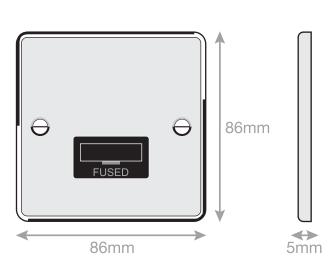

## Data Sheet : DSL627

| 0.1                   |                                                                                                                                                                                                                                                                                                                                                                                                                                                                                                                        |
|-----------------------|------------------------------------------------------------------------------------------------------------------------------------------------------------------------------------------------------------------------------------------------------------------------------------------------------------------------------------------------------------------------------------------------------------------------------------------------------------------------------------------------------------------------|
| Code                  | DSL627                                                                                                                                                                                                                                                                                                                                                                                                                                                                                                                 |
| Description           | 13 Amp Fused Connection Unit - Unswitched                                                                                                                                                                                                                                                                                                                                                                                                                                                                              |
| Size                  | 86mm x 86mm x 5mm depth                                                                                                                                                                                                                                                                                                                                                                                                                                                                                                |
| Range                 | Selectric 5M                                                                                                                                                                                                                                                                                                                                                                                                                                                                                                           |
| Colour                | Antique brass with black insert                                                                                                                                                                                                                                                                                                                                                                                                                                                                                        |
| Material              | Premium grade steel                                                                                                                                                                                                                                                                                                                                                                                                                                                                                                    |
| Included              | M3.5 fixing screws & wiring instructions                                                                                                                                                                                                                                                                                                                                                                                                                                                                               |
| Weight                | 0.17kg                                                                                                                                                                                                                                                                                                                                                                                                                                                                                                                 |
| Inner Carton Quantity | 10                                                                                                                                                                                                                                                                                                                                                                                                                                                                                                                     |
| Inner Carton Weight   | 1.7kg                                                                                                                                                                                                                                                                                                                                                                                                                                                                                                                  |
| Guarantee             | 5 year plate guarantee                                                                                                                                                                                                                                                                                                                                                                                                                                                                                                 |
| Barcode               | 5025117976272                                                                                                                                                                                                                                                                                                                                                                                                                                                                                                          |
| Commodity Code        | 85369085                                                                                                                                                                                                                                                                                                                                                                                                                                                                                                               |
| Standards             | BS 1363-4                                                                                                                                                                                                                                                                                                                                                                                                                                                                                                              |
| Notes                 | <ul> <li>ASTA approved</li> <li>Fused Spur or Connection Unit is commonly used for powerful electrical appliances, such as washing machines, dish washers, extractor fans, hand dryers etc, that need to be installed without a plug. They are also used for electrical items that need to be installed on a separate cable from the ring main, for safety and maintenance purposes</li> <li>Modular and Euro Media products available within the range</li> <li>Minimum back box size required: 25mm depth</li> </ul> |