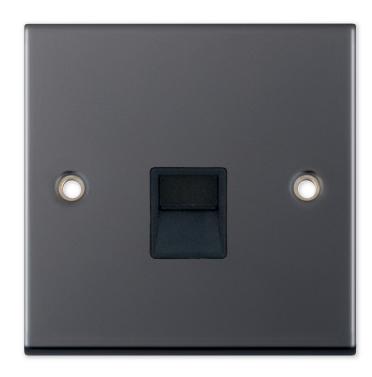

## **DSL438**

| Code                  | DSL438                                                                                                                                                                                                                                                           |
|-----------------------|------------------------------------------------------------------------------------------------------------------------------------------------------------------------------------------------------------------------------------------------------------------|
| Description           | 1 Gang BT (Master) Communication / Data Socket                                                                                                                                                                                                                   |
| Size                  | 86mm x 86mm x 5mm depth                                                                                                                                                                                                                                          |
| Range                 | Selectric 5M                                                                                                                                                                                                                                                     |
| Colour                | Black nickel with black insert                                                                                                                                                                                                                                   |
| Material              | Premium grade steel                                                                                                                                                                                                                                              |
| Included              | M3.5 fixing screws & wiring instructions                                                                                                                                                                                                                         |
| Weight                | 0.15kg                                                                                                                                                                                                                                                           |
| Inner Carton Quantity | 10                                                                                                                                                                                                                                                               |
| Inner Carton Weight   | 1.5kg                                                                                                                                                                                                                                                            |
| Guarantee             | 5 year plate guarantee                                                                                                                                                                                                                                           |
| Barcode               | 5025117984383                                                                                                                                                                                                                                                    |
| Commodity Code        | 85369085                                                                                                                                                                                                                                                         |
| Standards             | BS 6312-2-2 & BS EN 50173-1                                                                                                                                                                                                                                      |
| Notes                 | <ul> <li>Intended for use as the first socket outlet on a direct exchange line as the Primary Network Terminal Point - Master</li> <li>Modular and Euro Media products available within the range</li> <li>Minimum back box size required: 25mm depth</li> </ul> |