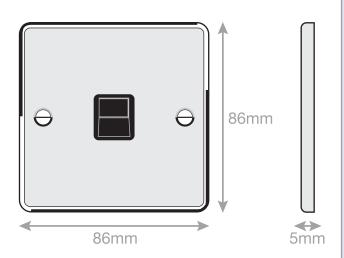

## **DSL438**

| Code                  | DSL438                                                                                                                                                                                                                                                           |
|-----------------------|------------------------------------------------------------------------------------------------------------------------------------------------------------------------------------------------------------------------------------------------------------------|
| Description           | 1 Gang BT (Master) Communication / Data Socket                                                                                                                                                                                                                   |
| Size                  | 86mm x 86mm x 5mm depth                                                                                                                                                                                                                                          |
| Range                 | Selectric 5M                                                                                                                                                                                                                                                     |
| Colour                | Black nickel with black insert                                                                                                                                                                                                                                   |
| Material              | Premium grade steel                                                                                                                                                                                                                                              |
| Included              | M3.5 fixing screws & wiring instructions                                                                                                                                                                                                                         |
| Weight                | 0.15kg                                                                                                                                                                                                                                                           |
| Inner Carton Quantity | 10                                                                                                                                                                                                                                                               |
| Inner Carton Weight   | 1.5kg                                                                                                                                                                                                                                                            |
| Guarantee             | 5 year plate guarantee                                                                                                                                                                                                                                           |
| Barcode               | 5025117984383                                                                                                                                                                                                                                                    |
| Commodity Code        | 85369085                                                                                                                                                                                                                                                         |
| Standards             | BS 6312-2-2 & BS EN 50173-1                                                                                                                                                                                                                                      |
| Notes                 | <ul> <li>Intended for use as the first socket outlet on a direct exchange line as the Primary Network Terminal Point - Master</li> <li>Modular and Euro Media products available within the range</li> <li>Minimum back box size required: 25mm depth</li> </ul> |