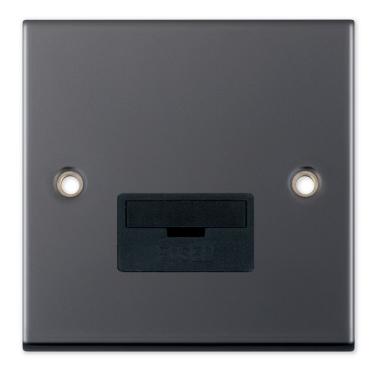

## **DSL427**

| Ondo                  | DOI 407                                                                                                                                                                                                                                                                                                                                                                                                                                                                                                                |
|-----------------------|------------------------------------------------------------------------------------------------------------------------------------------------------------------------------------------------------------------------------------------------------------------------------------------------------------------------------------------------------------------------------------------------------------------------------------------------------------------------------------------------------------------------|
| Code                  | DSL427                                                                                                                                                                                                                                                                                                                                                                                                                                                                                                                 |
| Description           | 13 Amp Fused Connection Unit - Unswitched                                                                                                                                                                                                                                                                                                                                                                                                                                                                              |
| Size                  | 86mm x 86mm x 5mm depth                                                                                                                                                                                                                                                                                                                                                                                                                                                                                                |
| Range                 | Selectric 5M                                                                                                                                                                                                                                                                                                                                                                                                                                                                                                           |
| Colour                | Black nickel with black insert                                                                                                                                                                                                                                                                                                                                                                                                                                                                                         |
| Material              | Premium grade steel                                                                                                                                                                                                                                                                                                                                                                                                                                                                                                    |
| Included              | M3.5 fixing screws & wiring instructions                                                                                                                                                                                                                                                                                                                                                                                                                                                                               |
| Weight                | 0.17kg                                                                                                                                                                                                                                                                                                                                                                                                                                                                                                                 |
| Inner Carton Quantity | 10                                                                                                                                                                                                                                                                                                                                                                                                                                                                                                                     |
| Inner Carton Weight   | 1.7kg                                                                                                                                                                                                                                                                                                                                                                                                                                                                                                                  |
| Guarantee             | 5 year plate guarantee                                                                                                                                                                                                                                                                                                                                                                                                                                                                                                 |
| Barcode               | 5025117984277                                                                                                                                                                                                                                                                                                                                                                                                                                                                                                          |
| Commodity Code        | 85369085                                                                                                                                                                                                                                                                                                                                                                                                                                                                                                               |
| Standards             | BS 1363-4                                                                                                                                                                                                                                                                                                                                                                                                                                                                                                              |
| Notes                 | <ul> <li>ASTA approved</li> <li>Fused Spur or Connection Unit is commonly used for powerful electrical appliances, such as washing machines, dish washers, extractor fans, hand dryers etc, that need to be installed without a plug. They are also used for electrical items that need to be installed on a separate cable from the ring main, for safety and maintenance purposes</li> <li>Modular and Euro Media products available within the range</li> <li>Minimum back box size required: 25mm depth</li> </ul> |