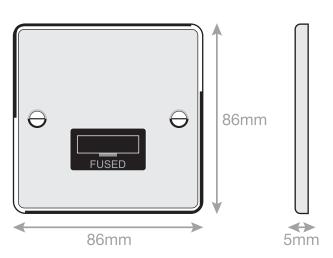

## **DSL427**

| Ondo                  | DOI 407                                                                                                                                                                                                                                                                                                                                                                                                                                                                                                                |
|-----------------------|------------------------------------------------------------------------------------------------------------------------------------------------------------------------------------------------------------------------------------------------------------------------------------------------------------------------------------------------------------------------------------------------------------------------------------------------------------------------------------------------------------------------|
| Code                  | DSL427                                                                                                                                                                                                                                                                                                                                                                                                                                                                                                                 |
| Description           | 13 Amp Fused Connection Unit - Unswitched                                                                                                                                                                                                                                                                                                                                                                                                                                                                              |
| Size                  | 86mm x 86mm x 5mm depth                                                                                                                                                                                                                                                                                                                                                                                                                                                                                                |
| Range                 | Selectric 5M                                                                                                                                                                                                                                                                                                                                                                                                                                                                                                           |
| Colour                | Black nickel with black insert                                                                                                                                                                                                                                                                                                                                                                                                                                                                                         |
| Material              | Premium grade steel                                                                                                                                                                                                                                                                                                                                                                                                                                                                                                    |
| Included              | M3.5 fixing screws & wiring instructions                                                                                                                                                                                                                                                                                                                                                                                                                                                                               |
| Weight                | 0.17kg                                                                                                                                                                                                                                                                                                                                                                                                                                                                                                                 |
| Inner Carton Quantity | 10                                                                                                                                                                                                                                                                                                                                                                                                                                                                                                                     |
| Inner Carton Weight   | 1.7kg                                                                                                                                                                                                                                                                                                                                                                                                                                                                                                                  |
| Guarantee             | 5 year plate guarantee                                                                                                                                                                                                                                                                                                                                                                                                                                                                                                 |
| Barcode               | 5025117984277                                                                                                                                                                                                                                                                                                                                                                                                                                                                                                          |
| Commodity Code        | 85369085                                                                                                                                                                                                                                                                                                                                                                                                                                                                                                               |
| Standards             | BS 1363-4                                                                                                                                                                                                                                                                                                                                                                                                                                                                                                              |
| Notes                 | <ul> <li>ASTA approved</li> <li>Fused Spur or Connection Unit is commonly used for powerful electrical appliances, such as washing machines, dish washers, extractor fans, hand dryers etc, that need to be installed without a plug. They are also used for electrical items that need to be installed on a separate cable from the ring main, for safety and maintenance purposes</li> <li>Modular and Euro Media products available within the range</li> <li>Minimum back box size required: 25mm depth</li> </ul> |