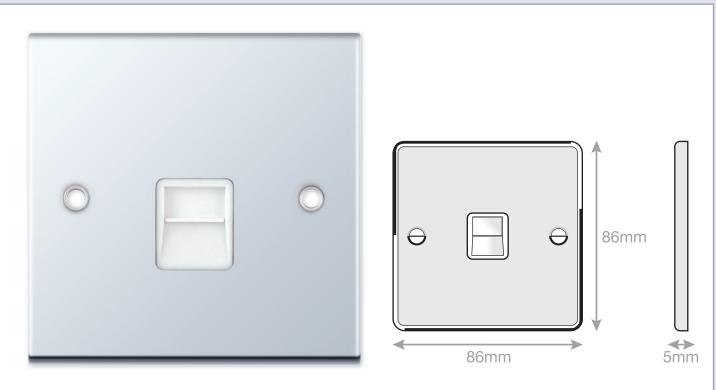

## **DSL338**

| Code                  | DSL338                                                                                                                                                                                                                                                           |
|-----------------------|------------------------------------------------------------------------------------------------------------------------------------------------------------------------------------------------------------------------------------------------------------------|
| Description           | 1 Gang BT (Master) Communication / Data Socket                                                                                                                                                                                                                   |
| Size                  | 86mm x 86mm x 5mm depth                                                                                                                                                                                                                                          |
| Range                 | Selectric 5M                                                                                                                                                                                                                                                     |
| Colour                | Polished chrome with white insert                                                                                                                                                                                                                                |
| Material              | Premium grade steel                                                                                                                                                                                                                                              |
| Included              | M3.5 fixing screws & wiring instructions                                                                                                                                                                                                                         |
| Weight                | 0.15kg                                                                                                                                                                                                                                                           |
| Inner Carton Quantity | 10                                                                                                                                                                                                                                                               |
| Inner Carton Weight   | 1.5kg                                                                                                                                                                                                                                                            |
| Guarantee             | 5 year plate guarantee                                                                                                                                                                                                                                           |
| Barcode               | 5025117983386                                                                                                                                                                                                                                                    |
| Commodity Code        | 85369085                                                                                                                                                                                                                                                         |
| Standards             | BS 6312-2-2 & BS EN 50173-1                                                                                                                                                                                                                                      |
| Notes                 | <ul> <li>Intended for use as the first socket outlet on a direct exchange line as the Primary Network Terminal Point - Master</li> <li>Modular and Euro Media products available within the range</li> <li>Minimum back box size required: 25mm depth</li> </ul> |