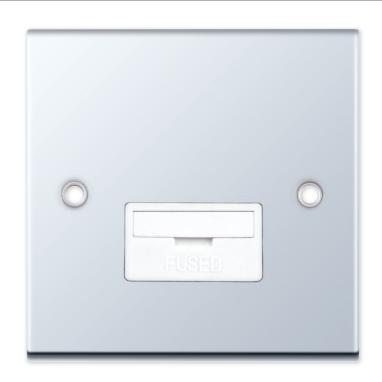

## **DSL327**

| Code                  | DSL327                                                                                                                                                                                                                                                                                                                                                                                                                                                                                                                 |
|-----------------------|------------------------------------------------------------------------------------------------------------------------------------------------------------------------------------------------------------------------------------------------------------------------------------------------------------------------------------------------------------------------------------------------------------------------------------------------------------------------------------------------------------------------|
| Description           | 13 Amp Fused Connection Unit - Unswitched                                                                                                                                                                                                                                                                                                                                                                                                                                                                              |
| Size                  | 86mm x 86mm x 5mm depth                                                                                                                                                                                                                                                                                                                                                                                                                                                                                                |
| Range                 | Selectric 5M                                                                                                                                                                                                                                                                                                                                                                                                                                                                                                           |
| Colour                | Polished chrome with white insert                                                                                                                                                                                                                                                                                                                                                                                                                                                                                      |
| Material              | Premium grade steel                                                                                                                                                                                                                                                                                                                                                                                                                                                                                                    |
| Included              | M3.5 fixing screws & wiring instructions                                                                                                                                                                                                                                                                                                                                                                                                                                                                               |
| Weight                | 0.17kg                                                                                                                                                                                                                                                                                                                                                                                                                                                                                                                 |
| Inner Carton Quantity | 10                                                                                                                                                                                                                                                                                                                                                                                                                                                                                                                     |
| Inner Carton Weight   | 1.7kg                                                                                                                                                                                                                                                                                                                                                                                                                                                                                                                  |
| Guarantee             | 5 year plate guarantee                                                                                                                                                                                                                                                                                                                                                                                                                                                                                                 |
| Barcode               | 5025117983270                                                                                                                                                                                                                                                                                                                                                                                                                                                                                                          |
| Commodity Code        | 85369085                                                                                                                                                                                                                                                                                                                                                                                                                                                                                                               |
| Standards             | BS 1363-4                                                                                                                                                                                                                                                                                                                                                                                                                                                                                                              |
| Notes                 | <ul> <li>ASTA approved</li> <li>Fused Spur or Connection Unit is commonly used for powerful electrical appliances, such as washing machines, dish washers, extractor fans, hand dryers etc, that need to be installed without a plug. They are also used for electrical items that need to be installed on a separate cable from the ring main, for safety and maintenance purposes</li> <li>Modular and Euro Media products available within the range</li> <li>Minimum back box size required: 25mm depth</li> </ul> |