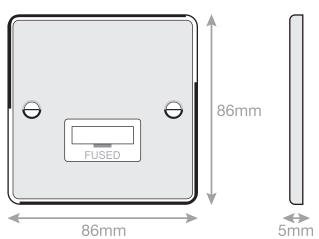

## **DSL327**

| Code                  | DSL327                                                                                                                                                                                                                                                                                                                                                                                                                                                                                                                 |
|-----------------------|------------------------------------------------------------------------------------------------------------------------------------------------------------------------------------------------------------------------------------------------------------------------------------------------------------------------------------------------------------------------------------------------------------------------------------------------------------------------------------------------------------------------|
| Description           | 13 Amp Fused Connection Unit - Unswitched                                                                                                                                                                                                                                                                                                                                                                                                                                                                              |
| Size                  | 86mm x 86mm x 5mm depth                                                                                                                                                                                                                                                                                                                                                                                                                                                                                                |
| Range                 | Selectric 5M                                                                                                                                                                                                                                                                                                                                                                                                                                                                                                           |
| Colour                | Polished chrome with white insert                                                                                                                                                                                                                                                                                                                                                                                                                                                                                      |
| Material              | Premium grade steel                                                                                                                                                                                                                                                                                                                                                                                                                                                                                                    |
| Included              | M3.5 fixing screws & wiring instructions                                                                                                                                                                                                                                                                                                                                                                                                                                                                               |
| Weight                | 0.17kg                                                                                                                                                                                                                                                                                                                                                                                                                                                                                                                 |
| Inner Carton Quantity | 10                                                                                                                                                                                                                                                                                                                                                                                                                                                                                                                     |
| Inner Carton Weight   | 1.7kg                                                                                                                                                                                                                                                                                                                                                                                                                                                                                                                  |
| Guarantee             | 5 year plate guarantee                                                                                                                                                                                                                                                                                                                                                                                                                                                                                                 |
| Barcode               | 5025117983270                                                                                                                                                                                                                                                                                                                                                                                                                                                                                                          |
| Commodity Code        | 85369085                                                                                                                                                                                                                                                                                                                                                                                                                                                                                                               |
| Standards             | BS 1363-4                                                                                                                                                                                                                                                                                                                                                                                                                                                                                                              |
| Notes                 | <ul> <li>ASTA approved</li> <li>Fused Spur or Connection Unit is commonly used for powerful electrical appliances, such as washing machines, dish washers, extractor fans, hand dryers etc, that need to be installed without a plug. They are also used for electrical items that need to be installed on a separate cable from the ring main, for safety and maintenance purposes</li> <li>Modular and Euro Media products available within the range</li> <li>Minimum back box size required: 25mm depth</li> </ul> |