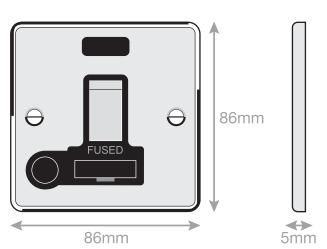

## **Data Sheet:**

## **DSL230**

| Code                  | DSL230                                                                                                                                                                                                                                                                                                                                                                                                                                                                                                                 |
|-----------------------|------------------------------------------------------------------------------------------------------------------------------------------------------------------------------------------------------------------------------------------------------------------------------------------------------------------------------------------------------------------------------------------------------------------------------------------------------------------------------------------------------------------------|
| Description           | 13 Amp Fused Connection Unit with Neon & Flex Outlet - Switched                                                                                                                                                                                                                                                                                                                                                                                                                                                        |
| Size                  | 86mm x 86mm x 5mm depth                                                                                                                                                                                                                                                                                                                                                                                                                                                                                                |
| Range                 | Selectric 5M                                                                                                                                                                                                                                                                                                                                                                                                                                                                                                           |
| Colour                | Satin chrome with black insert & matching metal rocker                                                                                                                                                                                                                                                                                                                                                                                                                                                                 |
| Material              | Premium grade steel                                                                                                                                                                                                                                                                                                                                                                                                                                                                                                    |
| Included              | M3.5 fixing screws & wiring instructions                                                                                                                                                                                                                                                                                                                                                                                                                                                                               |
| Weight                | 0.22kg                                                                                                                                                                                                                                                                                                                                                                                                                                                                                                                 |
| Inner Carton Quantity | 10                                                                                                                                                                                                                                                                                                                                                                                                                                                                                                                     |
| Inner Carton Weight   | 2.2kg                                                                                                                                                                                                                                                                                                                                                                                                                                                                                                                  |
| Guarantee             | 5 year plate guarantee                                                                                                                                                                                                                                                                                                                                                                                                                                                                                                 |
| Barcode               | 5025117982303                                                                                                                                                                                                                                                                                                                                                                                                                                                                                                          |
| Commodity Code        | 85369085                                                                                                                                                                                                                                                                                                                                                                                                                                                                                                               |
| Standards             | BS 1363-4                                                                                                                                                                                                                                                                                                                                                                                                                                                                                                              |
| Notes                 | <ul> <li>ASTA approved</li> <li>Fused Spur or Connection Unit is commonly used for powerful electrical appliances, such as washing machines, dish washers, extractor fans, hand dryers etc, that need to be installed without a plug. They are also used for electrical items that need to be installed on a separate cable from the ring main, for safety and maintenance purposes</li> <li>Modular and Euro Media products available within the range</li> <li>Minimum back box size required: 25mm depth</li> </ul> |