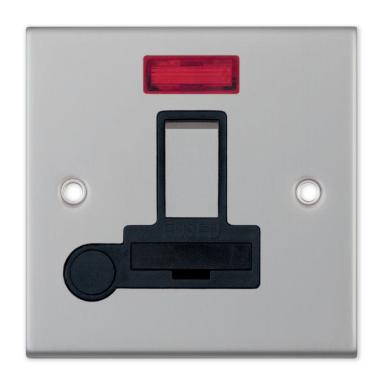

## **Data Sheet:**

## **DSL230**

| Code                  | DSL230                                                                                                                                                                                                                                                                                                                                                                                                                                                                                                                 |
|-----------------------|------------------------------------------------------------------------------------------------------------------------------------------------------------------------------------------------------------------------------------------------------------------------------------------------------------------------------------------------------------------------------------------------------------------------------------------------------------------------------------------------------------------------|
| Description           | 13 Amp Fused Connection Unit with Neon & Flex Outlet - Switched                                                                                                                                                                                                                                                                                                                                                                                                                                                        |
| Size                  | 86mm x 86mm x 5mm depth                                                                                                                                                                                                                                                                                                                                                                                                                                                                                                |
| Range                 | Selectric 5M                                                                                                                                                                                                                                                                                                                                                                                                                                                                                                           |
| Colour                | Satin chrome with black insert & matching metal rocker                                                                                                                                                                                                                                                                                                                                                                                                                                                                 |
| Material              | Premium grade steel                                                                                                                                                                                                                                                                                                                                                                                                                                                                                                    |
| Included              | M3.5 fixing screws & wiring instructions                                                                                                                                                                                                                                                                                                                                                                                                                                                                               |
| Weight                | 0.22kg                                                                                                                                                                                                                                                                                                                                                                                                                                                                                                                 |
| Inner Carton Quantity | 10                                                                                                                                                                                                                                                                                                                                                                                                                                                                                                                     |
| Inner Carton Weight   | 2.2kg                                                                                                                                                                                                                                                                                                                                                                                                                                                                                                                  |
| Guarantee             | 5 year plate guarantee                                                                                                                                                                                                                                                                                                                                                                                                                                                                                                 |
| Barcode               | 5025117982303                                                                                                                                                                                                                                                                                                                                                                                                                                                                                                          |
| Commodity Code        | 85369085                                                                                                                                                                                                                                                                                                                                                                                                                                                                                                               |
| Standards             | BS 1363-4                                                                                                                                                                                                                                                                                                                                                                                                                                                                                                              |
| Notes                 | <ul> <li>ASTA approved</li> <li>Fused Spur or Connection Unit is commonly used for powerful electrical appliances, such as washing machines, dish washers, extractor fans, hand dryers etc, that need to be installed without a plug. They are also used for electrical items that need to be installed on a separate cable from the ring main, for safety and maintenance purposes</li> <li>Modular and Euro Media products available within the range</li> <li>Minimum back box size required: 25mm depth</li> </ul> |