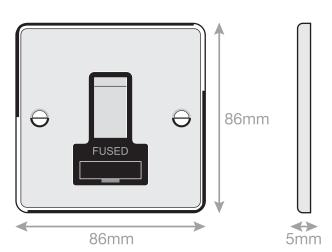

## **DSL228**

| Code                  | DSL228                                                                                                                                                                                                                                                                                                                                                                                                                                                                                                                 |
|-----------------------|------------------------------------------------------------------------------------------------------------------------------------------------------------------------------------------------------------------------------------------------------------------------------------------------------------------------------------------------------------------------------------------------------------------------------------------------------------------------------------------------------------------------|
| Description           | 13 Amp Fused Connection Unit - Switched                                                                                                                                                                                                                                                                                                                                                                                                                                                                                |
| Size                  | 86mm x 86mm x 5mm depth                                                                                                                                                                                                                                                                                                                                                                                                                                                                                                |
| Range                 | Selectric 5M                                                                                                                                                                                                                                                                                                                                                                                                                                                                                                           |
| Colour                | Satin chrome with black insert & matching metal rocker                                                                                                                                                                                                                                                                                                                                                                                                                                                                 |
| Material              | Premium grade steel                                                                                                                                                                                                                                                                                                                                                                                                                                                                                                    |
| Included              | M3.5 fixing screws & wiring instructions                                                                                                                                                                                                                                                                                                                                                                                                                                                                               |
| Weight                | 0.20kg                                                                                                                                                                                                                                                                                                                                                                                                                                                                                                                 |
| Inner Carton Quantity | 10                                                                                                                                                                                                                                                                                                                                                                                                                                                                                                                     |
| Inner Carton Weight   | 2kg                                                                                                                                                                                                                                                                                                                                                                                                                                                                                                                    |
| Guarantee             | 5 year plate guarantee                                                                                                                                                                                                                                                                                                                                                                                                                                                                                                 |
| Barcode               | 5025117982280                                                                                                                                                                                                                                                                                                                                                                                                                                                                                                          |
| Commodity Code        | 85369085                                                                                                                                                                                                                                                                                                                                                                                                                                                                                                               |
| Standards             | BS 1363-4                                                                                                                                                                                                                                                                                                                                                                                                                                                                                                              |
| Notes                 | <ul> <li>ASTA approved</li> <li>Fused Spur or Connection Unit is commonly used for powerful electrical appliances, such as washing machines, dish washers, extractor fans, hand dryers etc, that need to be installed without a plug. They are also used for electrical items that need to be installed on a separate cable from the ring main, for safety and maintenance purposes</li> <li>Modular and Euro Media products available within the range</li> <li>Minimum back box size required: 25mm depth</li> </ul> |