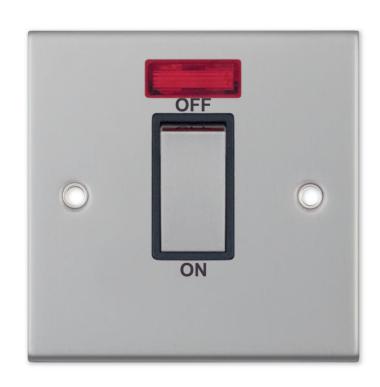

## **DSL217**

| Code                  | DSL217                                                                                                                                                                                                                                                                                                                                                             |
|-----------------------|--------------------------------------------------------------------------------------------------------------------------------------------------------------------------------------------------------------------------------------------------------------------------------------------------------------------------------------------------------------------|
| Description           | 45 Amp DP Switch with Neon                                                                                                                                                                                                                                                                                                                                         |
| Size                  | 86mm x 86mm x 5mm depth                                                                                                                                                                                                                                                                                                                                            |
| Range                 | Selectric 5M                                                                                                                                                                                                                                                                                                                                                       |
| Colour                | Satin chrome with black insert & matching metal rocker                                                                                                                                                                                                                                                                                                             |
| Material              | Premium grade steel                                                                                                                                                                                                                                                                                                                                                |
| Included              | M3.5 fixing screws & wiring instructions                                                                                                                                                                                                                                                                                                                           |
| Weight                | 0.22kg                                                                                                                                                                                                                                                                                                                                                             |
| Inner Carton Quantity | 10                                                                                                                                                                                                                                                                                                                                                                 |
| Inner Carton Weight   | 2.2kg                                                                                                                                                                                                                                                                                                                                                              |
| Guarantee             | 5 year plate guarantee                                                                                                                                                                                                                                                                                                                                             |
| Barcode               | 5025117982174                                                                                                                                                                                                                                                                                                                                                      |
| Commodity Code        | 85369085                                                                                                                                                                                                                                                                                                                                                           |
| Standards             | BS EN 60669-1                                                                                                                                                                                                                                                                                                                                                      |
| Notes                 | <ul> <li>Suitable for the switching of domestic, commercial and industrial appliances where a higher current ratings is required, i.e. cookers, heater units etc</li> <li>Optional cable outlet located on inside of face plate</li> <li>Modular and Euro Media products available within the range</li> <li>Minimum back box size required: 47mm depth</li> </ul> |