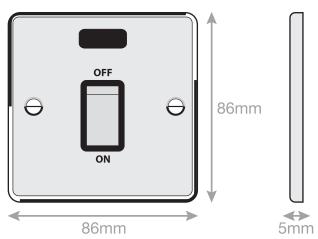

## **DSL217**

| Code                  | DSL217                                                                                                                                                                                                                                                                                                                                                             |
|-----------------------|--------------------------------------------------------------------------------------------------------------------------------------------------------------------------------------------------------------------------------------------------------------------------------------------------------------------------------------------------------------------|
| Description           | 45 Amp DP Switch with Neon                                                                                                                                                                                                                                                                                                                                         |
| Size                  | 86mm x 86mm x 5mm depth                                                                                                                                                                                                                                                                                                                                            |
| Range                 | Selectric 5M                                                                                                                                                                                                                                                                                                                                                       |
| Colour                | Satin chrome with black insert & matching metal rocker                                                                                                                                                                                                                                                                                                             |
| Material              | Premium grade steel                                                                                                                                                                                                                                                                                                                                                |
| Included              | M3.5 fixing screws & wiring instructions                                                                                                                                                                                                                                                                                                                           |
| Weight                | 0.22kg                                                                                                                                                                                                                                                                                                                                                             |
| Inner Carton Quantity | 10                                                                                                                                                                                                                                                                                                                                                                 |
| Inner Carton Weight   | 2.2kg                                                                                                                                                                                                                                                                                                                                                              |
| Guarantee             | 5 year plate guarantee                                                                                                                                                                                                                                                                                                                                             |
| Barcode               | 5025117982174                                                                                                                                                                                                                                                                                                                                                      |
| Commodity Code        | 85369085                                                                                                                                                                                                                                                                                                                                                           |
| Standards             | BS EN 60669-1                                                                                                                                                                                                                                                                                                                                                      |
| Notes                 | <ul> <li>Suitable for the switching of domestic, commercial and industrial appliances where a higher current ratings is required, i.e. cookers, heater units etc</li> <li>Optional cable outlet located on inside of face plate</li> <li>Modular and Euro Media products available within the range</li> <li>Minimum back box size required: 47mm depth</li> </ul> |