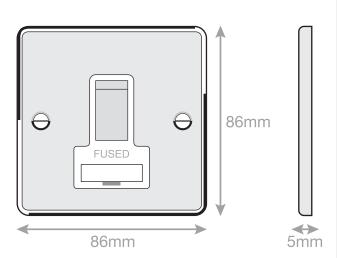

## **DSL128**

| Code                  | DSL128                                                                                                                                                                                                                                                                                                                                                                                                                                                                                                                 |
|-----------------------|------------------------------------------------------------------------------------------------------------------------------------------------------------------------------------------------------------------------------------------------------------------------------------------------------------------------------------------------------------------------------------------------------------------------------------------------------------------------------------------------------------------------|
| Description           | 13 Amp Fused Connection Unit - Switched                                                                                                                                                                                                                                                                                                                                                                                                                                                                                |
| Size                  | 86mm x 86mm x 5mm depth                                                                                                                                                                                                                                                                                                                                                                                                                                                                                                |
| Range                 | Selectric 5M                                                                                                                                                                                                                                                                                                                                                                                                                                                                                                           |
| Colour                | Satin chrome with white insert & matching metal rocker                                                                                                                                                                                                                                                                                                                                                                                                                                                                 |
| Material              | Premium grade steel                                                                                                                                                                                                                                                                                                                                                                                                                                                                                                    |
| Included              | M3.5 fixing screws & wiring instructions                                                                                                                                                                                                                                                                                                                                                                                                                                                                               |
| Weight                | 0.20kg                                                                                                                                                                                                                                                                                                                                                                                                                                                                                                                 |
| Inner Carton Quantity | 10                                                                                                                                                                                                                                                                                                                                                                                                                                                                                                                     |
| Inner Carton Weight   | 2kg                                                                                                                                                                                                                                                                                                                                                                                                                                                                                                                    |
| Guarantee             | 5 year plate guarantee                                                                                                                                                                                                                                                                                                                                                                                                                                                                                                 |
| Barcode               | 5025117981283                                                                                                                                                                                                                                                                                                                                                                                                                                                                                                          |
| Commodity Code        | 85369085                                                                                                                                                                                                                                                                                                                                                                                                                                                                                                               |
| Standards             | BS 1363-4                                                                                                                                                                                                                                                                                                                                                                                                                                                                                                              |
| Notes                 | <ul> <li>ASTA approved</li> <li>Fused Spur or Connection Unit is commonly used for powerful electrical appliances, such as washing machines, dish washers, extractor fans, hand dryers etc, that need to be installed without a plug. They are also used for electrical items that need to be installed on a separate cable from the ring main, for safety and maintenance purposes</li> <li>Modular and Euro Media products available within the range</li> <li>Minimum back box size required: 25mm depth</li> </ul> |