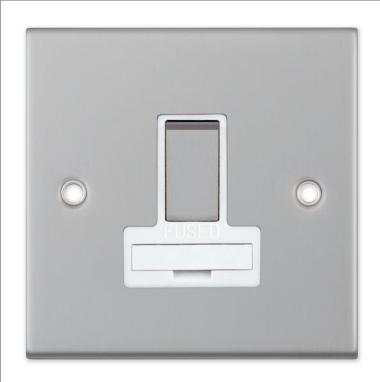

## **DSL128**

| Code                  | DSL128                                                                                                                                                                                                                                                                                                                                                                                                                                                                                                                 |
|-----------------------|------------------------------------------------------------------------------------------------------------------------------------------------------------------------------------------------------------------------------------------------------------------------------------------------------------------------------------------------------------------------------------------------------------------------------------------------------------------------------------------------------------------------|
| Description           | 13 Amp Fused Connection Unit - Switched                                                                                                                                                                                                                                                                                                                                                                                                                                                                                |
| Size                  | 86mm x 86mm x 5mm depth                                                                                                                                                                                                                                                                                                                                                                                                                                                                                                |
| Range                 | Selectric 5M                                                                                                                                                                                                                                                                                                                                                                                                                                                                                                           |
| Colour                | Satin chrome with white insert & matching metal rocker                                                                                                                                                                                                                                                                                                                                                                                                                                                                 |
| Material              | Premium grade steel                                                                                                                                                                                                                                                                                                                                                                                                                                                                                                    |
| Included              | M3.5 fixing screws & wiring instructions                                                                                                                                                                                                                                                                                                                                                                                                                                                                               |
| Weight                | 0.20kg                                                                                                                                                                                                                                                                                                                                                                                                                                                                                                                 |
| Inner Carton Quantity | 10                                                                                                                                                                                                                                                                                                                                                                                                                                                                                                                     |
| Inner Carton Weight   | 2kg                                                                                                                                                                                                                                                                                                                                                                                                                                                                                                                    |
| Guarantee             | 5 year plate guarantee                                                                                                                                                                                                                                                                                                                                                                                                                                                                                                 |
| Barcode               | 5025117981283                                                                                                                                                                                                                                                                                                                                                                                                                                                                                                          |
| Commodity Code        | 85369085                                                                                                                                                                                                                                                                                                                                                                                                                                                                                                               |
| Standards             | BS 1363-4                                                                                                                                                                                                                                                                                                                                                                                                                                                                                                              |
| Notes                 | <ul> <li>ASTA approved</li> <li>Fused Spur or Connection Unit is commonly used for powerful electrical appliances, such as washing machines, dish washers, extractor fans, hand dryers etc, that need to be installed without a plug. They are also used for electrical items that need to be installed on a separate cable from the ring main, for safety and maintenance purposes</li> <li>Modular and Euro Media products available within the range</li> <li>Minimum back box size required: 25mm depth</li> </ul> |