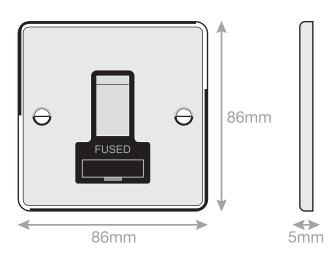

## **DSL11-28**

| Code                  | DSL11-28                                                                                                                                                                                                                                                                                                                                                                                                                                                                                                               |
|-----------------------|------------------------------------------------------------------------------------------------------------------------------------------------------------------------------------------------------------------------------------------------------------------------------------------------------------------------------------------------------------------------------------------------------------------------------------------------------------------------------------------------------------------------|
| Description           | 13 Amp Fused Connection Unit - Switched                                                                                                                                                                                                                                                                                                                                                                                                                                                                                |
| Size                  | 86mm x 86mm x 5mm depth                                                                                                                                                                                                                                                                                                                                                                                                                                                                                                |
| Range                 | Selectric 5M                                                                                                                                                                                                                                                                                                                                                                                                                                                                                                           |
| Colour                | Matt black with black insert & matching metal rocker                                                                                                                                                                                                                                                                                                                                                                                                                                                                   |
| Material              | Premium grade steel                                                                                                                                                                                                                                                                                                                                                                                                                                                                                                    |
| Included              | M3.5 fixing screws & wiring instructions                                                                                                                                                                                                                                                                                                                                                                                                                                                                               |
| Weight                | 0.20kg                                                                                                                                                                                                                                                                                                                                                                                                                                                                                                                 |
| Inner Carton Quantity | 10                                                                                                                                                                                                                                                                                                                                                                                                                                                                                                                     |
| Inner Carton Weight   | 2kg                                                                                                                                                                                                                                                                                                                                                                                                                                                                                                                    |
| Guarantee             | 5 year plate guarantee                                                                                                                                                                                                                                                                                                                                                                                                                                                                                                 |
| Barcode               | 5025117019016                                                                                                                                                                                                                                                                                                                                                                                                                                                                                                          |
| Commodity Code        | 85369085                                                                                                                                                                                                                                                                                                                                                                                                                                                                                                               |
| Standards             | BS 1363-4                                                                                                                                                                                                                                                                                                                                                                                                                                                                                                              |
| Notes                 | <ul> <li>ASTA approved</li> <li>Fused Spur or Connection Unit is commonly used for powerful electrical appliances, such as washing machines, dish washers, extractor fans, hand dryers etc, that need to be installed without a plug. They are also used for electrical items that need to be installed on a separate cable from the ring main, for safety and maintenance purposes</li> <li>Modular and Euro Media products available within the range</li> <li>Minimum back box size required: 25mm depth</li> </ul> |