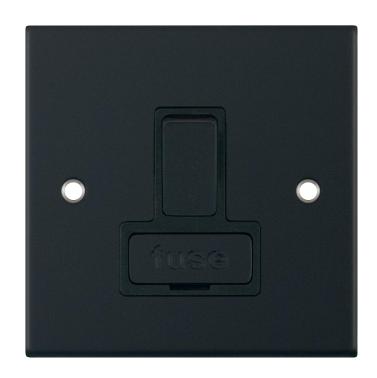

## **DSL11-28**

| Code                  | DSL11-28                                                                                                                                                                                                                                                                                                                                                                                                                                                                                                               |
|-----------------------|------------------------------------------------------------------------------------------------------------------------------------------------------------------------------------------------------------------------------------------------------------------------------------------------------------------------------------------------------------------------------------------------------------------------------------------------------------------------------------------------------------------------|
| Description           | 13 Amp Fused Connection Unit - Switched                                                                                                                                                                                                                                                                                                                                                                                                                                                                                |
| Size                  | 86mm x 86mm x 5mm depth                                                                                                                                                                                                                                                                                                                                                                                                                                                                                                |
| Range                 | Selectric 5M                                                                                                                                                                                                                                                                                                                                                                                                                                                                                                           |
| Colour                | Matt black with black insert & matching metal rocker                                                                                                                                                                                                                                                                                                                                                                                                                                                                   |
| Material              | Premium grade steel                                                                                                                                                                                                                                                                                                                                                                                                                                                                                                    |
| Included              | M3.5 fixing screws & wiring instructions                                                                                                                                                                                                                                                                                                                                                                                                                                                                               |
| Weight                | 0.20kg                                                                                                                                                                                                                                                                                                                                                                                                                                                                                                                 |
| Inner Carton Quantity | 10                                                                                                                                                                                                                                                                                                                                                                                                                                                                                                                     |
| Inner Carton Weight   | 2kg                                                                                                                                                                                                                                                                                                                                                                                                                                                                                                                    |
| Guarantee             | 5 year plate guarantee                                                                                                                                                                                                                                                                                                                                                                                                                                                                                                 |
| Barcode               | 5025117019016                                                                                                                                                                                                                                                                                                                                                                                                                                                                                                          |
| Commodity Code        | 85369085                                                                                                                                                                                                                                                                                                                                                                                                                                                                                                               |
| Standards             | BS 1363-4                                                                                                                                                                                                                                                                                                                                                                                                                                                                                                              |
| Notes                 | <ul> <li>ASTA approved</li> <li>Fused Spur or Connection Unit is commonly used for powerful electrical appliances, such as washing machines, dish washers, extractor fans, hand dryers etc, that need to be installed without a plug. They are also used for electrical items that need to be installed on a separate cable from the ring main, for safety and maintenance purposes</li> <li>Modular and Euro Media products available within the range</li> <li>Minimum back box size required: 25mm depth</li> </ul> |